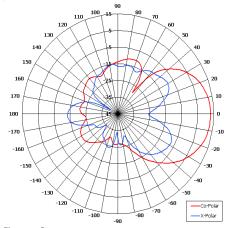

Elevation Pattern

| ELECTRICAL    |                            |
|---------------|----------------------------|
| Frequency     | 879 - 960 MHz              |
| Gain          | 13 dBi Peak Nom            |
| Polarisation  | Right Hand Circular        |
| Beamwidth     | 40° (Az) x 40° (El) Approx |
| Cross Polar   | 1.0 dB Typ                 |
| VSWR          | >1.5:1                     |
| Power Rating  | 25W                        |
| Front to Back | >30 dB                     |
| MECHANICAL    |                            |