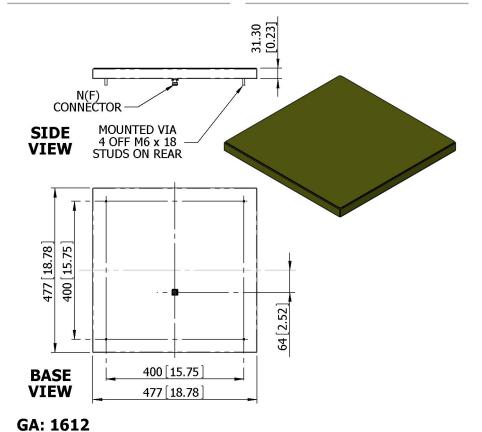

# MECHANICAL

| Standard Finish | Military Green (RAL 6003) |
|-----------------|---------------------------|
| Mass            | 2.7 Kg (5.9 lbs)          |
| Temperature     | -40° to +60°C             |
| Wind Loading    | 36.9 Kg/81.2 lbs @ 100mph |