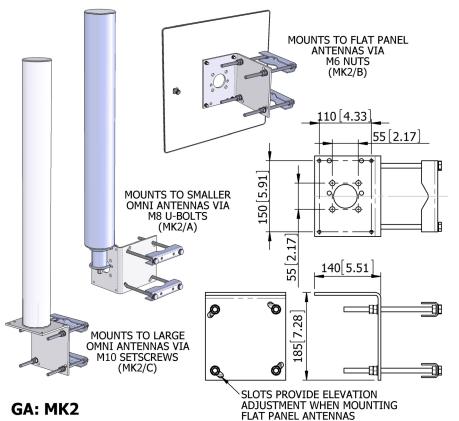

## The most important thing we build is trust

Designed for Larger Antennas Suitable for Omni and Flat Panel Antennas Heavy Duty Simple Installations

| Mounting      | Fits 40mm (1.6") to<br>120mm (4.7") Poles |
|---------------|-------------------------------------------|
| El Adjustment | +/- 10 °                                  |
| Az Adjustment | Via Rotation on Pole                      |
| Material      | Mild Steel/Stainless Steel                |
| Finish        | Zinc Plated/Natural                       |
| Mass          | 3.6 Kg (7.9 lbs)                          |
|               |                                           |

ADDITIONAL NOTES

Issued 180712

ELECTRICAL

GA: MK2

European Antennas Limited trading as Cobham Antenna Systems, Microwave Antennas European Antennas Limited has a policy of continuous development and stress that the information provided is a guide only and does not constitute an offer or contract or part thereof. Whilst every effort is made to ensure the accuracy of the information contained in this brochure, no responsibility can be accepted for any errors or omissions.