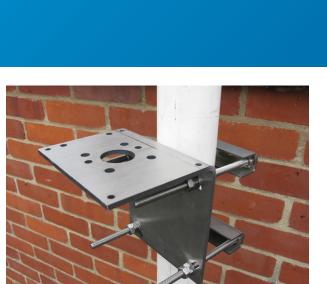

## The most important thing we build is trust

Designed for Larger Antennas Suitable for Omni and Flat Panel Antennas Heavy Duty Simple Installations

| Mounting      | Fits 40mm (1.6") to<br>120mm (4.7") Poles |
|---------------|-------------------------------------------|
| El Adjustment | +/- 10 °                                  |
| Az Adjustment | Via Rotation on Pole                      |
| Material      | Mild Steel/Stainless Steel                |
| Finish        | Zinc Plated/Natural                       |
| Mass          | 3.6 Kg (7.9 lbs)                          |
|               |                                           |