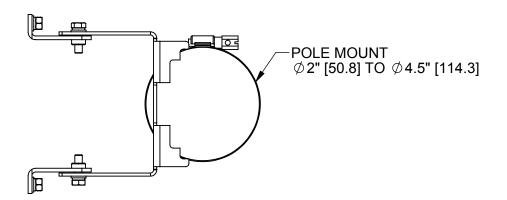

## **SMALL TILTING MOUNTING KIT MK156A**











**BASE VIEW**  **ISOMETRIC VIEW** 

## **SPECIFICATION:**

MATERIAL: 304 STAINLESS STEEL FINISH: NATURAL GAUGE: 3.0mm MASS: 3.2 kg / 7.04 lbs

156A-1 GA: Issued: 101207

DIMENSIONS: mm [inches]



European Antennas Ltd. has a policy of continuous development and therefore stress that the data contained on this sheet should be used for guidance only.

European Antennas Ltd. is part of the Cobham Antennas Division





European Antennas Ltd Lambda House, Cheveley Newmarket, Suffolk, CB8 9RG, UK Tel: +44 (0)1638 731888

sales@european-antennas.co.uk www.european-antennas.co.uk