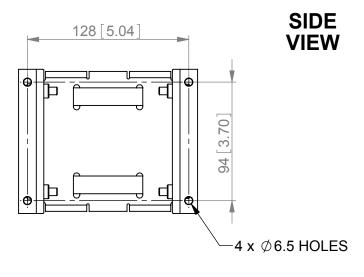

## **SPECIFICATION:**

MATERIAL: 304 STAINLESS STEEL FINISH: NATURAL GAUGE: 3.0mm MASS: 3.2 kg / 7.04 lbs

156A-1 GA: Issued: 101207

DIMENSIONS: mm [inches]

European Antennas Ltd. has a policy of continuous development and therefore stress that the data contained on this sheet should be used for guidance only.