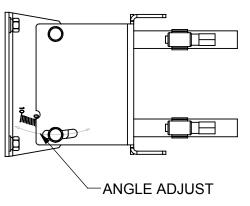

## **SMALL TILTING MOUNTING KIT MK156A**











**BASE VIEW**  **ISOMETRIC VIEW** 

## **SPECIFICATION:**

MATERIAL: 304 STAINLESS STEEL FINISH: NATURAL GAUGE: 3.0mm MASS: 3.2 kg / 7.04 lbs

156A-1 GA: Issued: 101207

DIMENSIONS: mm [inches]



European Antennas Ltd. has a policy of continuous development and therefore stress that the data contained on this sheet should be used for guidance only.

European Antennas Ltd. is part of the Cobham Antennas Division





European Antennas Ltd Lambda House, Cheveley Newmarket, Suffolk, CB8 9RG, UK Tel: +44 (0)1638 731888

sales@european-antennas.co.uk www.european-antennas.co.uk