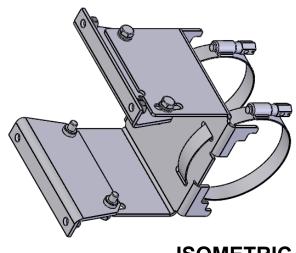

## **SMALL TILTING MOUNTING KIT MK156A**











**BASE VIEW**  **ISOMETRIC VIEW** 

## **SPECIFICATION:**

MATERIAL: 304 STAINLESS STEEL FINISH: NATURAL GAUGE: 3.0mm MASS: 3.2 kg / 7.04 lbs

156A-1 GA: Issued: 101207

DIMENSIONS: mm [inches]



European Antennas Ltd. has a policy of continuous development and therefore stress that the data contained on this sheet should be used for guidance only.

European Antennas Ltd. is part of the Cobham Antennas Division





European Antennas Ltd Lambda House, Cheveley Newmarket, Suffolk, CB8 9RG, UK Tel: +44 (0)1638 731888

sales@european-antennas.co.uk www.european-antennas.co.uk