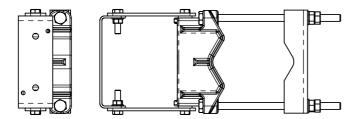

Creative in concept

## SECTOR ANTENNA MOUNTING KIT

MODEL: MK1/A

Fits 40mm (1.6") to 120mm (4.7") poles MOUNTING: EL. ADJUSTMENT: FINISH:

+/- 10° when fixed 560mm (22") apart

AZ. ADJUSTMENT: Via rotation on pole MATERIAL: St. Steel / Aluminium Natural

MASS: 2.7 Kg / 5.9 lbs

## TOP BRACKET ASSEMBLY





## **BOTTOM BRACKET ASSEMBLY**





## PICTORIAL VIEW

NOTE: TOP & BOTTOM BRACKETS NEED TO BE REVERSED TO PROVIDE UPTILT

GA:MK1/A-2 Issued: 200207 **DIMENSIONS:** mm (inches)

EUROPEAN ANTENNAS LTD.

Tel: +44 (0)1638 731888 LAMBDA HOUSE, CHEVELEY Fax: +44 (0)1638 731999 NEWMARKET, SUFFOLK, CB8 9RG, UNITED KINGDOM

E-Mail: sales@european-antennas.co.uk Website: www.european-antennas.co.uk

European Antennas Ltd. has a policy of continuous developement and therefore stress that the data contained on this sheet should be used for guidance only.