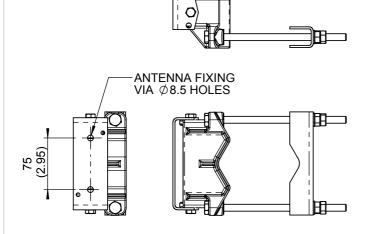

## SECTOR ANTENNA MOUNTING KIT

MODEL: MK1/A

Fits 40mm (1.6") to 120mm (4.7") poles MOUNTING: EL. ADJUSTMENT: FINISH:

+/- 10° when fixed 560mm (22") apart

AZ. ADJUSTMENT: Via rotation on pole MATERIAL: St. Steel / Aluminium Natural

MASS: 2.7 Kg / 5.9 lbs