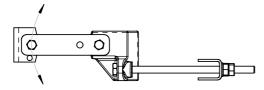

Creative in concept

## SECTOR ANTENNA MOUNTING KIT

MODEL: MK1/A

Fits 40mm (1.6") to 120mm (4.7") poles MOUNTING: EL. ADJUSTMENT: FINISH:

+/- 10° when fixed 560mm (22") apart

AZ. ADJUSTMENT: Via rotation on pole MATERIAL: St. Steel / Aluminium Natural

MASS: 2.7 Kg / 5.9 lbs

## TOP BRACKET ASSEMBLY





## **BOTTOM BRACKET ASSEMBLY**





## PICTORIAL VIEW

NOTE: TOP & BOTTOM BRACKETS NEED TO BE REVERSED TO PROVIDE UPTILT

GA:MK1/A-2 Issued: 200207 **DIMENSIONS:** mm (inches)

EUROPEAN ANTENNAS LTD.

Tel: +44 (0)1638 731888 LAMBDA HOUSE, CHEVELEY Fax: +44 (0)1638 731999 NEWMARKET, SUFFOLK, CB8 9RG, UNITED KINGDOM

E-Mail: sales@european-antennas.co.uk Website: www.european-antennas.co.uk

European Antennas Ltd. has a policy of continuous developement and therefore stress that the data contained on this sheet should be used for guidance only.