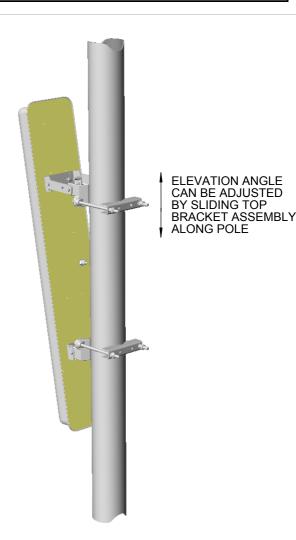

## PICTORIAL VIEW

NOTE: TOP & BOTTOM BRACKETS NEED TO BE REVERSED TO PROVIDE UPTILT

GA:MK1/A-2 Issued: 200207 **DIMENSIONS:** mm (inches)

EUROPEAN ANTENNAS LTD.

Tel: +44 (0)1638 731888 LAMBDA HOUSE, CHEVELEY Fax: +44 (0)1638 731999 NEWMARKET, SUFFOLK, CB8 9RG, UNITED KINGDOM