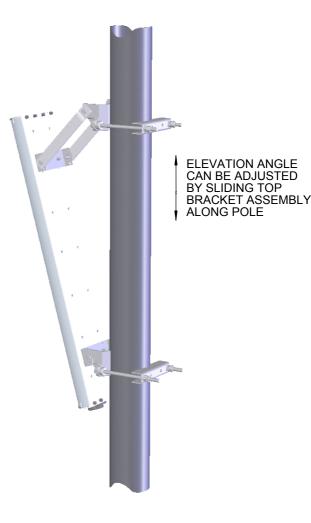

## SECTOR ANTENNA MOUNTING KIT

MODEL: MK1/B

MOUNTING: Fits 40mm (1.6") to 120mm (4.7") poles EL. ADJUSTMENT:

+/- 21° when fixed 560mm (22") apart

AZ. ADJUSTMENT: Via rotation on pole MATERIAL: St. Steel / Aluminium Natural

## PICTORIAL VIEW

NOTE: TOP & BOTTOM BRACKETS NEED TO BE REVERSED TO PROVIDE UPTILT

GA: MK1/B-2 Issued: 200207

**DIMENSIONS:** mm (inches)

EUROPEAN ANTENNAS LTD.

Tel: +44 (0)1638 731888 LAMBDA HOUSE, CHEVELEY Fax: +44 (0)1638 731999 NEWMARKET, SUFFOLK, CB8 9RG, UNITED KINGDOM