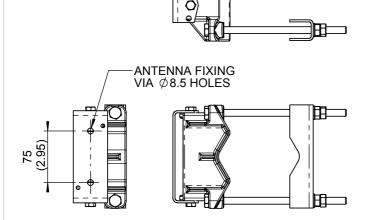

## SECTOR ANTENNA MOUNTING KIT

MODEL: MK1/B

MOUNTING: Fits 40mm (1.6") to 120mm (4.7") poles EL. ADJUSTMENT:

+/- 21° when fixed 560mm (22") apart

AZ. ADJUSTMENT: Via rotation on pole MATERIAL: St. Steel / Aluminium Natural

MASS: 3.0 Kg / 6.6 lbs

FINISH:

## PICTORIAL VIEW

NOTE: TOP & BOTTOM BRACKETS NEED TO BE REVERSED TO PROVIDE UPTILT

GA: MK1/B-2 Issued: 200207

**DIMENSIONS:** mm (inches)

EUROPEAN ANTENNAS LTD.

Tel: +44 (0)1638 731888 LAMBDA HOUSE, CHEVELEY Fax: +44 (0)1638 731999 NEWMARKET, SUFFOLK, CB8 9RG, UNITED KINGDOM