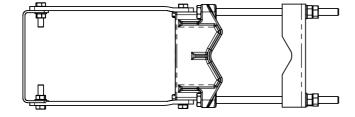

Creative in concept

## SECTOR ANTENNA MOUNTING KIT

MODEL: MK1/B

MOUNTING: Fits 40mm (1.6") to 120mm (4.7") poles EL. ADJUSTMENT:

+/- 21° when fixed 560mm (22") apart

AZ. ADJUSTMENT: Via rotation on pole MATERIAL: St. Steel / Aluminium Natural

MASS: 3.0 Kg / 6.6 lbs

FINISH:







## **BOTTOM BRACKET ASSEMBLY**





## PICTORIAL VIEW

NOTE: TOP & BOTTOM BRACKETS NEED TO BE REVERSED TO PROVIDE UPTILT

GA: MK1/B-2 Issued: 200207

**DIMENSIONS:** mm (inches)

EUROPEAN ANTENNAS LTD.

Tel: +44 (0)1638 731888 LAMBDA HOUSE, CHEVELEY Fax: +44 (0)1638 731999 NEWMARKET, SUFFOLK, CB8 9RG, UNITED KINGDOM

E-Mail: sales@european-antennas.co.uk Website: www.european-antennas.co.uk

European Antennas Ltd. has a policy of continuous developement and therefore stress that the data contained on this sheet should be used for guidance only.