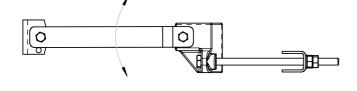

## SECTOR ANTENNA MOUNTING KIT

MODEL: MK1/B

MOUNTING: Fits 40mm (1.6") to 120mm (4.7") poles EL. ADJUSTMENT:

+/- 21° when fixed 560mm (22") apart

AZ. ADJUSTMENT: Via rotation on pole MATERIAL: St. Steel / Aluminium Natural

## PICTORIAL VIEW

NOTE: TOP & BOTTOM BRACKETS NEED TO BE REVERSED TO PROVIDE UPTILT

GA: MK1/B-2 Issued: 200207

**DIMENSIONS:** mm (inches)

EUROPEAN ANTENNAS LTD.

Tel: +44 (0)1638 731888 LAMBDA HOUSE, CHEVELEY Fax: +44 (0)1638 731999 NEWMARKET, SUFFOLK, CB8 9RG, UNITED KINGDOM