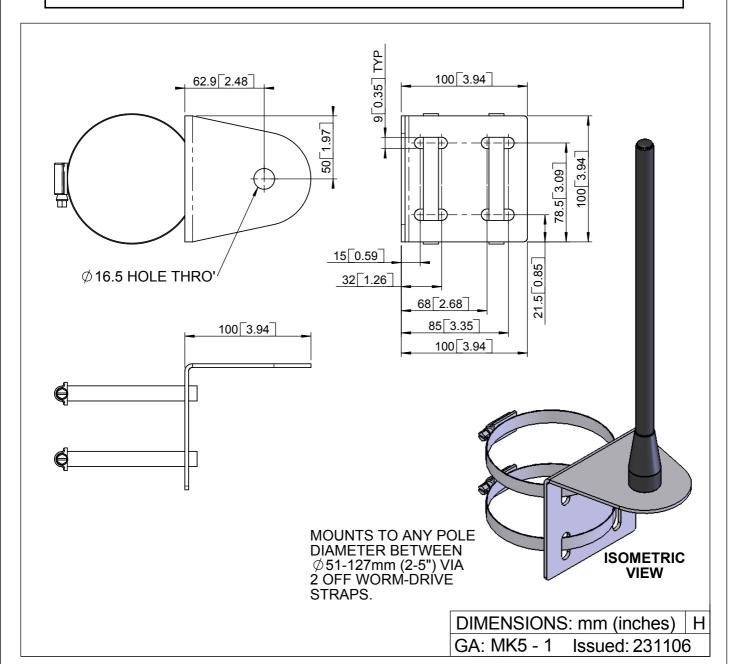

## **EVD2 POLE MOUNTING KIT**

MODEL: MK5

MOUNTING: Fits 50.8 - 127mm (2"-5") poles MATERIAL: Stainless Steel

EL. ADJUSTMENT: None FINISH: Natural

AZ. ADJUSTMENT: Via rotation on pole MASS: 0.5 Kg / 1.1 lbs