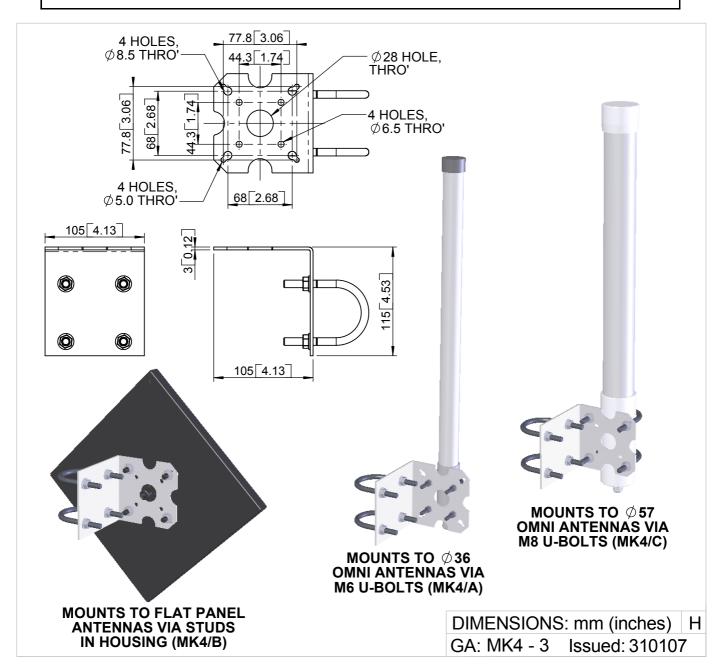

## LIGHTWEIGHT POLE MOUNTING KIT

**MODEL: MK4** 

**MOUNTING:** Fits up to 50.8mm (2") poles **MATERIAL:** Mild Steel Brkt. / St. Steel Fixings

**EL. ADJUSTMENT:** None FINISH: Zinc Plated / Natural **AZ. ADJUSTMENT:** Via rotation on pole MASS: 1.0 Kg / 2.2 lbs