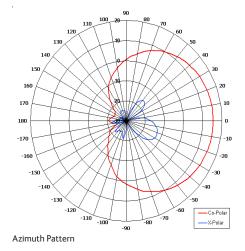

| ELECTRICAL          |                              |
|---------------------|------------------------------|
| Frequency           | 2.30 - 2.70 GHz              |
| Gain                | 16.1 dBi Nom                 |
| Polarisation        | Linear (Vertical)            |
| Beamwidth           | 90° (Az) x 8° (El) Approx    |
| Cross Polar         | >20 dB Typ                   |
| VSWR                | 1.5:1                        |
| Power Rating        | 50 W                         |
| Front to Back       | >35 dB                       |
| Electrical Downtilt | 2.0°                         |
| MECHANICAL          |                              |
| Standard Finish     | Light Grey UV Stable Radome  |
| Mass                | 3.7 Kg (8.14 lbs) Exc MK1    |
| Temperature         | -40° to +60°C                |
| Wind Loading        | 37.5 Kg (82.5 lbs) @ 100 mph |
| MOUNTING OPTIONS    |                              |
| Kits Available      | MK1/A (Supplied)             |