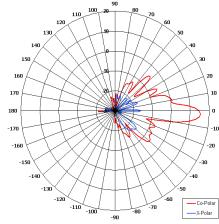

## The most important thing we build is trust

Designed for WiMAX/LTE Applications

Vertical Polarsiation

Wide Band

High Gain

Adjustable Mounting Kit

Elevation Pattern

| 200 [7.87]           | _                                                                 |
|----------------------|-------------------------------------------------------------------|
|                      | 49.50[1.95]                                                       |
| 560 [22.05]          | CONNECTOR - 1100 [43.31]                                          |
| 75 [2.95]  REAR VIEW | MOUNTED VIA- 4 OFF M8 x 16 STUDS FOR MK1/B  101 [3.98]  SIDE VIEW |

| ELECTRICAL          |                              |
|---------------------|------------------------------|
| Frequency           | 2.30 - 2.70 GHz              |
| Gain                | 16.1 dBi Nom                 |
| Polarisation        | Linear (Vertical)            |
| Beamwidth           | 90° (Az) x 8° (El) Approx    |
| Cross Polar         | >20 dB Typ                   |
| VSWR                | 1.5:1                        |
| Power Rating        | 50 W                         |
| Front to Back       | >35 dB                       |
| Electrical Downtilt | 2.0°                         |
| MECHANICAL          |                              |
| Standard Finish     | Light Grey UV Stable Radome  |
| Mass                | 3.7 Kg (8.14 lbs) Exc MK1    |
| Temperature         | -40° to +60°C                |
| Wind Loading        | 37.5 Kg (82.5 lbs) @ 100 mph |
| MOUNTING OPTIONS    |                              |
| Kits Available      | MK1/A (Supplied)             |