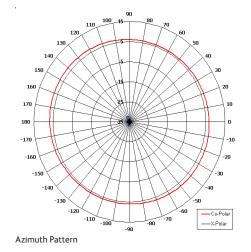

## The most important thing we build is trust

Designed for WiMAX/LTE Applications

Suitable for WLAN Applications

Pattern - Omni Directional

Vertical Polarisation

Suitable for Outdoor Applications

Elevation Pattern

| ELECTRICAL              |                                 |
|-------------------------|---------------------------------|
| Frequency               | 2.40 - 2.70 GHz                 |
| Gain                    | 7.4 dBi Peak, 6.5 dBi Typ       |
| Polarisation            | Linear (Vertical)               |
| Beamwidth               | 360° (Az) x 21° (El) Approx     |
| Cross Polar             | >30 dB Typ                      |
| VSWR                    | 2.40-2.50, 1.5:1 Max, 1.2:1 Typ |
|                         | 2.50-2.70, 2.5:1 Max, 2.0:1 Typ |
| Power Rating            | 50 W                            |
| Front to Back           | N/A                             |
| MECHANICAL              |                                 |
| Standard Finish         | Gloss White                     |
| Mass                    | 800 g (1.76 lbs)                |
| Temperature             | -40° to +60°C                   |
| Wind Loading            | 2.5 Kg (5.5 lbs) @ 100 mph      |
| MOUNTING OPTIONS        |                                 |
| Kits Available          | N/A                             |
| See separate data sheet | S                               |
| ADDITIONAL NOTES        |                                 |