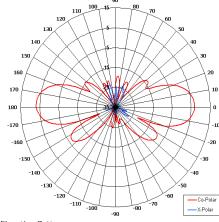

## The most important thing we build is trust

Designed for WiMAX/LTE Applications

Suitable for WLAN Applications

Pattern - Omni Directional

Vertical Polarisation

Suitable for Outdoor Applications

Elevation Pattern

| ELECTRICAL              |                                 |
|-------------------------|---------------------------------|
| Frequency               | 2.40 - 2.70 GHz                 |
| Gain                    | 7.4 dBi Peak, 6.5 dBi Typ       |
| Polarisation            | Linear (Vertical)               |
| Beamwidth               | 360° (Az) x 21° (El) Approx     |
| Cross Polar             | >30 dB Typ                      |
| VSWR                    | 2.40-2.50, 1.5:1 Max, 1.2:1 Typ |
|                         | 2.50-2.70, 2.5:1 Max, 2.0:1 Typ |
| Power Rating            | 50 W                            |
| Front to Back           | N/A                             |
| MECHANICAL              |                                 |
| Standard Finish         | Gloss White                     |
| Mass                    | 800 g (1.76 lbs)                |
| Temperature             | -40° to +60°C                   |
| Wind Loading            | 2.5 Kg (5.5 lbs) @ 100 mph      |
| MOUNTING OPTIONS        |                                 |
| Kits Available          | N/A                             |
| See separate data sheet | S                               |
| ADDITIONAL NOTES        |                                 |