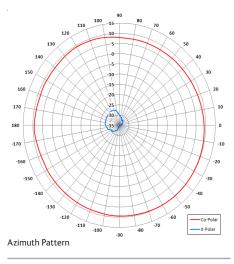

| ELECTRICAL              |                              |
|-------------------------|------------------------------|
| Frequency               | 2.40 - 2.50 GHz              |
| Gain                    | 9 dBi Nom                    |
| Polarisation            | Linear (Vertical)            |
| Beamwidth               | 360° (Az) x 10° (El) Approx  |
| Cross Polar             | 20 dB Typ                    |
| VSWR                    | 1.5:1                        |
| Power Rating            | 25 W                         |
| Front to Back           | N/A                          |
| Electrical Tilt         | 0°                           |
| MECHANICAL              |                              |
| Standard Finish         | Gloss White                  |
| Mass                    | 1.5 Kg (0.05 oz)             |
| Temperature             | -40° to +60°C                |
| Wind Loading            | 7.41 Kg (16.3 lbs) @ 100 mph |
| MOUNTING OPTIONS        |                              |
| Kits Available          | MK2/A                        |
| See separate data sheet | ts                           |