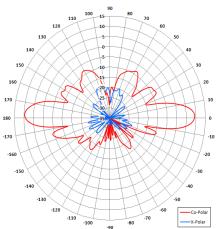

#### The most important thing we build is trust

Designed for WLAN Applications Suitable for WIMAX/LTE Applications

High Gain

Rugged

**Colour** Options

Ø 50.10 [1.97]

MOUNTED VIA Ø57[2.24] SPIGOT

Elevation Pattern

| ELECTRICAL              |                              |
|-------------------------|------------------------------|
| Frequency               | 2.40 - 2.50 GHz              |
| Gain                    | 9 dBi Nom                    |
| Polarisation            | Linear (Vertical)            |
| Beamwidth               | 360° (Az) x 10° (El) Approx  |
| Cross Polar             | 20 dB Typ                    |
| VSWR                    | 1.5:1                        |
| Power Rating            | 25 W                         |
| Front to Back           | N/A                          |
| Electrical Tilt         | 0°                           |
| MECHANICAL              |                              |
| Standard Finish         | Gloss White                  |
| Mass                    | 1.5 Kg (0.05 oz)             |
| Temperature             | -40° to +60°C                |
| Wind Loading            | 7.41 Kg (16.3 lbs) @ 100 mph |
| MOUNTING OPTIONS        |                              |
| Kits Available          | MK2/A                        |
| See separate data sheet | ts                           |