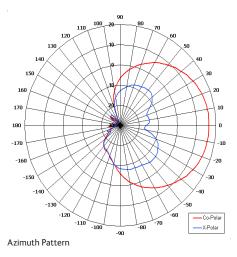

| ELECTRICAL          |                             |  |  |
|---------------------|-----------------------------|--|--|
| Frequency           | 3.30 - 3.72 GHz             |  |  |
| Gain                | 17.2 dBi Nom                |  |  |
| Polarisation        | Dual Slant +/-45°           |  |  |
| Beamwidth           | 65° (Az) x 9° (El) Approx   |  |  |
| Cross Polar         | SS2 Complaint               |  |  |
| VSWR                | 1.5:1                       |  |  |
| Power Rating        | 30 W                        |  |  |
| Front to Back       | >35 dB                      |  |  |
| Electrical Downtilt | 2.8°                        |  |  |
| MECHANICAL          |                             |  |  |
| Standard Finish     | Light Grey UV Stable Radome |  |  |
| Mass                | 2.0 Kg (4.4 lbs)            |  |  |
| Temperature         | -40° to +60°C               |  |  |
| Wind Loading        | 21.1 Kg (46.6 lbs) @ 100mph |  |  |
|                     |                             |  |  |
| MOUNTING OPTIONS    |                             |  |  |