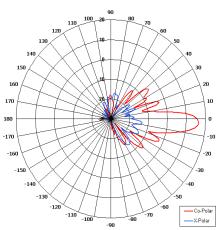

V1.2.2 Class SS 2

COBHAM

Elevation Pattern

|          | 325 [12.80] [              |            | 2.95]<br>MOUNTED<br>M8 x 17 (0.<br>STUDS<br> | VIA 4 OFF |
|----------|----------------------------|------------|----------------------------------------------|-----------|
| ┝╼╴╼     | 101 [3.98]                 | 200 [7.87] | -                                            |           |
| (        | 2 off N(f)<br>Connectors — | 100[3.94]  |                                              |           |
| GA: 9319 | BASE<br>VIEW               |            |                                              |           |

| ELECTRICAL          |                             |  |  |
|---------------------|-----------------------------|--|--|
| Frequency           | 3.30 - 3.72 GHz             |  |  |
| Gain                | 17.2 dBi Nom                |  |  |
| Polarisation        | Dual Slant +/-45°           |  |  |
| Beamwidth           | 65° (Az) x 9° (El) Approx   |  |  |
| Cross Polar         | SS2 Complaint               |  |  |
| VSWR                | 1.5:1                       |  |  |
| Power Rating        | 30 W                        |  |  |
| Front to Back       | >35 dB                      |  |  |
| Electrical Downtilt | 2.8°                        |  |  |
| MECHANICAL          |                             |  |  |
| Standard Finish     | Light Grey UV Stable Radome |  |  |
| Mass                | 2.0 Kg (4.4 lbs)            |  |  |
| Temperature         | -40° to +60°C               |  |  |
| Wind Loading        | 21.1 Kg (46.6 lbs) @ 100mph |  |  |
|                     |                             |  |  |
| MOUNTING OPTIONS    |                             |  |  |