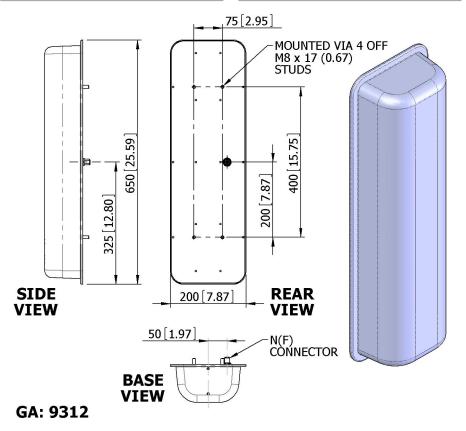

The copyright of antenna designs and images is copyright protected and owned by European Antennas Limited. ©European Antennas Limited

| Frequency           | 3.30 - 3.80 GHz                 |
|---------------------|---------------------------------|
| Gain                | 15.4 dBi Nom                    |
| Polarisation        | Linear (Vertical)               |
| Beamwidth           | 90° (Az) x 8° (El) Approx       |
| Cross Polar         | >22 dB Typ                      |
| VSWR                | <1.5:1                          |
| Power Rating        | 50 W                            |
| Front to Back       | >40 dB                          |
| Electrical Downtilt | 1°                              |
| MECHANICAL          |                                 |
| Standard Finish     | Light Grey UV Stable Radome     |
| Mass                | 3.5 Kg (7.7 lbs incl Packaging) |
| Temperature         | -40° to +60°C                   |
| Wind Loading        | 21.1 Kg (46.4 lbs) @ 100mph     |
|                     |                                 |
| MOUNTING OPTIONS    |                                 |