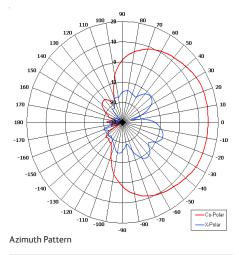

COBHAM

Elevation Pattern

ELECTRICAL

European Antennas Limited trading as Cobham Antenna Systems, Microwave Antennas European Antennas Limited has a policy of continuous development and stress that the information provided is a guide only and does not constitute an offer or contract or part thereof. Whilst every effort is made to ensure the accuracy of the information contained in this brochure, no responsibility can be accepted for any errors or omissions.

The copyright of antenna designs and images is copyright protected and owned by European Antennas Limited. ©European Antennas Limited

| Frequency           | 3.30 - 3.80 GHz                 |
|---------------------|---------------------------------|
| Gain                | 15.4 dBi Nom                    |
| Polarisation        | Linear (Vertical)               |
| Beamwidth           | 90° (Az) x 8° (El) Approx       |
| Cross Polar         | >22 dB Typ                      |
| VSWR                | <1.5:1                          |
| Power Rating        | 50 W                            |
| Front to Back       | >40 dB                          |
| Electrical Downtilt | 1°                              |
| MECHANICAL          |                                 |
| Standard Finish     | Light Grey UV Stable Radome     |
| Mass                | 3.5 Kg (7.7 lbs incl Packaging) |
| Temperature         | -40° to +60°C                   |
| Wind Loading        | 21.1 Kg (46.4 lbs) @ 100mph     |
|                     |                                 |
| MOUNTING OPTIONS    |                                 |