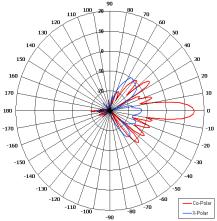

COBHAM

Elevation Pattern

ELECTRICAL

European Antennas Limited trading as Cobham Antenna Systems, Microwave Antennas European Antennas Limited has a policy of continuous development and stress that the information provided is a guide only and does not constitute an offer or contract or part thereof. Whilst every effort is made to ensure the accuracy of the information contained in this brochure, no responsibility can be accepted for any errors or omissions.

The copyright of antenna designs and images is copyright protected and owned by European Antennas Limited. ©European Antennas Limited

| Frequency           | 3.30 - 3.80 GHz                 |
|---------------------|---------------------------------|
| Gain                | 15.4 dBi Nom                    |
| Polarisation        | Linear (Vertical)               |
| Beamwidth           | 90° (Az) x 8° (El) Approx       |
| Cross Polar         | >22 dB Typ                      |
| VSWR                | <1.5:1                          |
| Power Rating        | 50 W                            |
| Front to Back       | >40 dB                          |
| Electrical Downtilt | 1°                              |
| MECHANICAL          |                                 |
| Standard Finish     | Light Grey UV Stable Radome     |
| Mass                | 3.5 Kg (7.7 lbs incl Packaging) |
| Temperature         | -40° to +60°C                   |
| Wind Loading        | 21.1 Kg (46.4 lbs) @ 100mph     |
|                     |                                 |
| MOUNTING OPTIONS    |                                 |