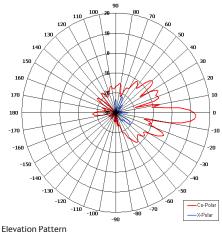

#### The most important thing we build is trust

Designed for WiMAX/LTE Applications

Horizontal Polarisation

Wide Band

High Gain

Adjustable Mounting Kit

Conforms to ETSI EN 302 326-3 V1.2.2 Class SS 2

Elevation Pattern

| ELECTRICAL          |                            |
|---------------------|----------------------------|
| Frequency           | 3.40 - 3.72 GHz            |
| Gain                | 13.8 dBi Nom               |
| Polarisation        | Linear (Horizontal)        |
| Beamwidth           | 120° (Az) x 8° (El) Approx |
| Cross Polar         | >30 dB Typ                 |
| VSWR                | <1.5:1                     |
| Power Rating        | 50 W                       |
| Front to Back       | >30 dB                     |
| Electrical Downtilt | 2°                         |
|                     |                            |