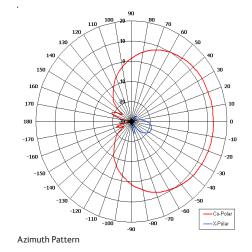

| ELECTRICAL          |                            |
|---------------------|----------------------------|
| Frequency           | 3.40 - 3.72 GHz            |
| Gain                | 13.8 dBi Nom               |
| Polarisation        | Linear (Horizontal)        |
| Beamwidth           | 120° (Az) x 8° (El) Approx |
| Cross Polar         | >30 dB Typ                 |
| VSWR                | <1.5:1                     |
| Power Rating        | 50 W                       |
| Front to Back       | >30 dB                     |
| Electrical Downtilt | 2°                         |
|                     |                            |