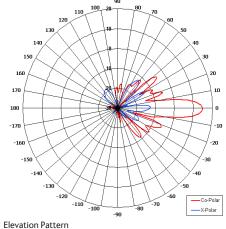

| ELECTRICAL          |                            |
|---------------------|----------------------------|
| Frequency           | 3.30 - 3.80 GHz            |
| Gain                | 14.8 dBi Nom               |
| Polarisation        | Linear (Vertical)          |
| Beamwidth           | 120° (Az) x 8° (El) Approx |
| Cross Polar         | >20 dB Typ                 |
| VSWR                | <1.5:1                     |
| Power Rating        | 50 W                       |
| Front to Back       | N/A                        |
| Electrical Downtilt | 1*                         |