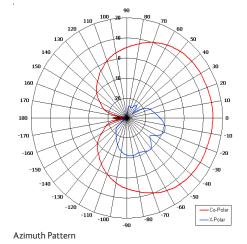

| ELECTRICAL          |                            |
|---------------------|----------------------------|
| Frequency           | 3.30 - 3.80 GHz            |
| Gain                | 14.8 dBi Nom               |
| Polarisation        | Linear (Vertical)          |
| Beamwidth           | 120° (Az) x 8° (El) Approx |
| Cross Polar         | >20 dB Typ                 |
| VSWR                | <1.5:1                     |
| Power Rating        | 50 W                       |
| Front to Back       | N/A                        |
| Electrical Downtilt | 1*                         |