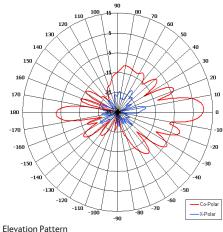

## The most important thing we build is trust

Designed for WiMAX/LTE Applications

Vertical Polarisation

Simple Installation

Lightweight

Conforms to ETSI EN 302 326-3

V1.2.2 Class SS 2

Elevation Patterr

| ELECTRICAL              |                                  |
|-------------------------|----------------------------------|
| Frequency               | 3.30 - 3.80 GHz                  |
| Gain                    | 19.0 dBi Nom                     |
| Polarisation            | Linear (Vertical)                |
| Beamwidth               | 60° (Az) x 5° (El) Approx        |
| Cross Polar             | >20 dB Typ                       |
| VSWR                    | >1.5:1                           |
| Power Rating            | 50 W                             |
| Front to Back           | >38 dB                           |
| VRP                     | 1st Null Fill & Sidelobe         |
|                         | Suppression                      |
| Electrical Downtilt     | 2°                               |
| MECHANICAL              |                                  |
| Standard Finish         | Light Grey UV Stable Radome      |
| Mass                    | 6.0 Kg (13.2 lbs) (incl Mounting |
|                         | Kit)                             |
| Temperature             | -40° to +60°C                    |
| Wind Loading            | 35.7 Kg (7.7 lbs) @ 100 mph      |
| MOUNTING OPTIONS        |                                  |
| Kits Available          | MK1/A                            |
| See separate data sheet | :S                               |