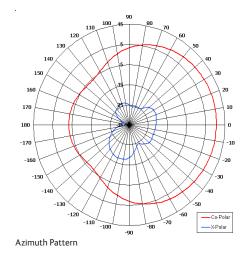

| ELECTRICAL              |                                  |
|-------------------------|----------------------------------|
| Frequency               | 3.30 - 3.80 GHz                  |
| Gain                    | 19.0 dBi Nom                     |
| Polarisation            | Linear (Vertical)                |
| Beamwidth               | 60° (Az) x 5° (El) Approx        |
| Cross Polar             | >20 dB Typ                       |
| VSWR                    | >1.5:1                           |
| Power Rating            | 50 W                             |
| Front to Back           | >38 dB                           |
| VRP                     | 1st Null Fill & Sidelobe         |
|                         | Suppression                      |
| Electrical Downtilt     | 2°                               |
| MECHANICAL              |                                  |
| Standard Finish         | Light Grey UV Stable Radome      |
| Mass                    | 6.0 Kg (13.2 lbs) (incl Mounting |
|                         | Kit)                             |
| Temperature             | -40° to +60°C                    |
| Wind Loading            | 35.7 Kg (7.7 lbs) @ 100 mph      |
| MOUNTING OPTIONS        |                                  |
| Kits Available          | MK1/A                            |
| See separate data sheet | :S                               |