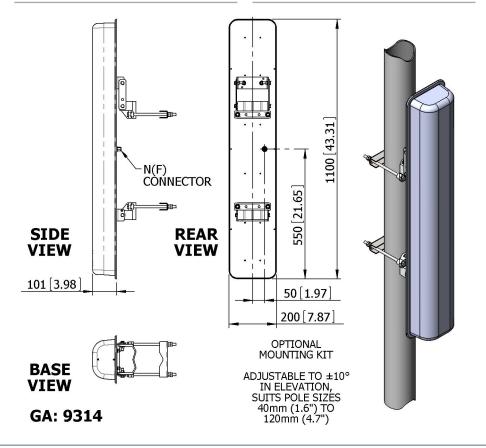

| ELECTRICAL              |                                  |
|-------------------------|----------------------------------|
| Frequency               | 3.30 - 3.80 GHz                  |
| Gain                    | 19.0 dBi Nom                     |
| Polarisation            | Linear (Vertical)                |
| Beamwidth               | 60° (Az) x 5° (El) Approx        |
| Cross Polar             | >20 dB Typ                       |
| VSWR                    | >1.5:1                           |
| Power Rating            | 50 W                             |
| Front to Back           | >38 dB                           |
| VRP                     | 1st Null Fill & Sidelobe         |
|                         | Suppression                      |
| Electrical Downtilt     | 2°                               |
| MECHANICAL              |                                  |
| Standard Finish         | Light Grey UV Stable Radome      |
| Mass                    | 6.0 Kg (13.2 lbs) (incl Mounting |
|                         | Kit)                             |
| Temperature             | -40° to +60°C                    |
| Wind Loading            | 35.7 Kg (7.7 lbs) @ 100 mph      |
| MOUNTING OPTIONS        |                                  |
| Kits Available          | MK1/A                            |
| See separate data sheet | :S                               |