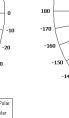

Elevation Pattern

| ELECTRICAL          |                                  |
|---------------------|----------------------------------|
| Frequency           | 3.30 - 3.80 GHz                  |
| Gain                | 17.1 dBi Nom                     |
| Polarisation        | Linear (Vertical)                |
| Beamwidth           | 90° (Az) x 5.5° (El) Approx      |
| Cross Polar         | >20 dB Typ                       |
| VSWR                | 1.5:1                            |
| Power Rating        | 50 W                             |
| Front to Back       | >40 dB                           |
| VRP                 | 1st Null Fill & Sidelobe         |
|                     | Suppression                      |
| Electrical Downtilt | 2.5°                             |
| MECHANICAL          |                                  |
| Standard Finish     | Light Grey UV Stable Radome      |
| Mass                | 6.0 Kg (13.2 lbs) (incl Mounting |
|                     | Kit)                             |
| Temperature         | -40° to +60°C                    |
| Wind Loading        | 35.7 Kg (7.7 lbs) @ 100mph       |
| MOUNTING OPTIONS    |                                  |
|                     | MK1/A                            |