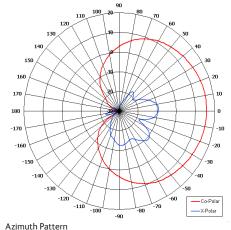

Elevation Pattern

| ELECTRICAL          |                                  |
|---------------------|----------------------------------|
| Frequency           | 3.30 - 3.80 GHz                  |
| Gain                | 17.1 dBi Nom                     |
| Polarisation        | Linear (Vertical)                |
| Beamwidth           | 90° (Az) x 5.5° (El) Approx      |
| Cross Polar         | >20 dB Typ                       |
| VSWR                | 1.5:1                            |
| Power Rating        | 50 W                             |
| Front to Back       | >40 dB                           |
| VRP                 | 1st Null Fill & Sidelobe         |
|                     | Suppression                      |
| Electrical Downtilt | 2.5°                             |
| MECHANICAL          |                                  |
| Standard Finish     | Light Grey UV Stable Radome      |
| Mass                | 6.0 Kg (13.2 lbs) (incl Mounting |
|                     | Kit)                             |
| Temperature         | -40° to +60°C                    |
| Wind Loading        | 35.7 Kg (7.7 lbs) @ 100mph       |
| MOUNTING OPTIONS    |                                  |
|                     | MK1/A                            |