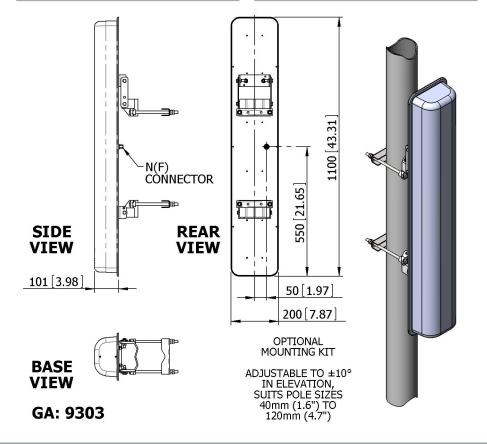

Elevation Pattern

| ELECTRICAL          |                                  |
|---------------------|----------------------------------|
| Frequency           | 3.30 - 3.80 GHz                  |
| Gain                | 17.1 dBi Nom                     |
| Polarisation        | Linear (Vertical)                |
| Beamwidth           | 90° (Az) x 5.5° (El) Approx      |
| Cross Polar         | >20 dB Typ                       |
| VSWR                | 1.5:1                            |
| Power Rating        | 50 W                             |
| Front to Back       | >40 dB                           |
| VRP                 | 1st Null Fill & Sidelobe         |
|                     | Suppression                      |
| Electrical Downtilt | 2.5°                             |
| MECHANICAL          |                                  |
| Standard Finish     | Light Grey UV Stable Radome      |
| Mass                | 6.0 Kg (13.2 lbs) (incl Mounting |
|                     | Kit)                             |
| Temperature         | -40° to +60°C                    |
| Wind Loading        | 35.7 Kg (7.7 lbs) @ 100mph       |
| MOUNTING OPTIONS    |                                  |
|                     | MK1/A                            |