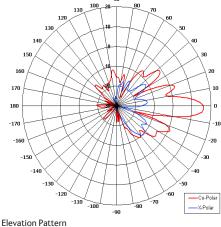

| ELECTRICAL          |                           |
|---------------------|---------------------------|
| Frequency           | 3.30 - 3.80 GHz           |
| Gain                | 16.7 dBi Nom              |
| Polarisation        | Linear (Horizontal)       |
| Beamwidth           | 60° (Az) x 8° (El) Approx |
| Cross Polar         | >30 dB Typ                |
| VSWR                | 1.67:1 Max, <1.5:1 Typ    |
| Power Rating        | 50 W                      |
| Front to Back       | 30 dB                     |
| Electrical Downtilt | 2.5°                      |
| MECHANICAL          |                           |