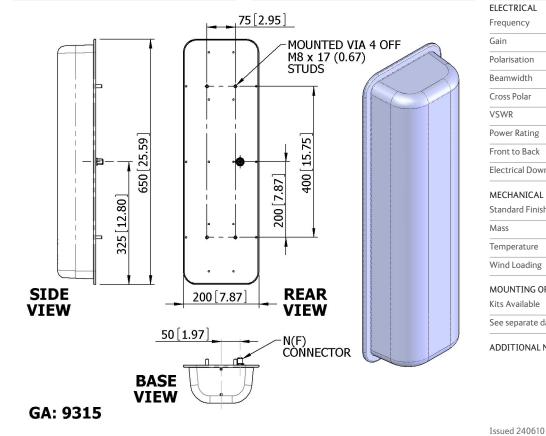

| ELECTRICAL          |                           |
|---------------------|---------------------------|
| Frequency           | 3.30 - 3.80 GHz           |
| Gain                | 16.7 dBi Nom              |
| Polarisation        | Linear (Horizontal)       |
| Beamwidth           | 60° (Az) x 8° (El) Approx |
| Cross Polar         | >30 dB Typ                |
| VSWR                | 1.67:1 Max, <1.5:1 Typ    |
| Power Rating        | 50 W                      |
| Front to Back       | 30 dB                     |
| Electrical Downtilt | 2.5°                      |
| MECHANICAL          |                           |

| MECHANICAL      |                                 |
|-----------------|---------------------------------|
| Standard Finish | Light Grey UV Stable Radome     |
| Mass            | 3.5 Kg (7.7 lbs) incl Packaging |
| Temperature     | -40° to +60°C                   |
| Wind Loading    | 21.1 Kg (46.4 lbs) @ 100 mph    |
|                 |                                 |

## MOUNTING OPTIONS MK1/A Kits Available See separate data sheets

ADDITIONAL NOTES

European Antennas Limited trading as Cobham Antenna Systems, Microwave Antennas

European Antennas Limited has a policy of continuous development and stress that the information provided is a guide only and does not constitute an offer or contract or part thereof. Whilst every effort is made to ensure the accuracy of the information contained in this brochure, no responsibility can be accepted for any errors or omissions.