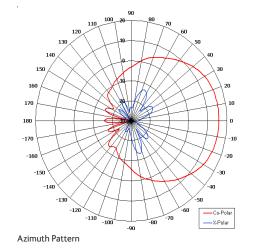

| ELECTRICAL          |                           |
|---------------------|---------------------------|
| Frequency           | 3.30 - 3.80 GHz           |
| Gain                | 16.7 dBi Nom              |
| Polarisation        | Linear (Horizontal)       |
| Beamwidth           | 60° (Az) x 8° (El) Approx |
| Cross Polar         | >30 dB Typ                |
| VSWR                | 1.67:1 Max, <1.5:1 Typ    |
| Power Rating        | 50 W                      |
| Front to Back       | 30 dB                     |
| Electrical Downtilt | 2.5°                      |
| MECHANICAL          |                           |