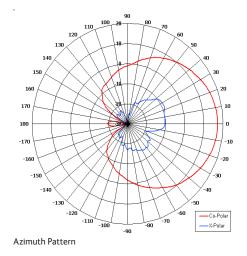

| ELECTRICAL          |                           |
|---------------------|---------------------------|
| Frequency           | 3.30 - 3.80 GHz           |
| Gain                | 17.5 dBi Nom              |
| Polarisation        | Linear (Vertical)         |
| Beamwidth           | 60° (Az) x 8° (El) Approx |
| Cross Polar         | >24 dB Typ                |
| VSWR                | 1.5:1 Max                 |
| Power Rating        | 50 W                      |
| Front to Back       | >35 dB                    |
| Electrical Downtilt | 1°                        |
| MECHANICAL          |                           |
| Standard Finish     | White LIV Stable Radome   |