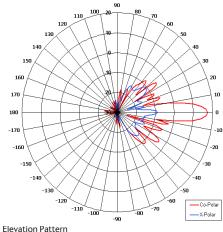

| ELECTRICAL          |                           |
|---------------------|---------------------------|
| Frequency           | 3.30 - 3.80 GHz           |
| Gain                | 17.5 dBi Nom              |
| Polarisation        | Linear (Vertical)         |
| Beamwidth           | 60° (Az) x 8° (El) Approx |
| Cross Polar         | >24 dB Typ                |
| VSWR                | 1.5:1 Max                 |
| Power Rating        | 50 W                      |
| Front to Back       | >35 dB                    |
| Electrical Downtilt | 1°                        |
| MECHANICAL          |                           |
| Standard Finish     | White LIV Stable Radome   |