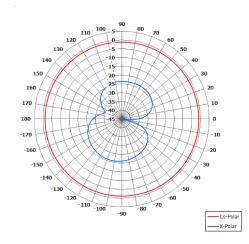

## **Provisional Specification**

The most important thing we build is trust.

Azimuth Polar Plot (measured on  $\emptyset$  240mm ground plane)

MOUNTING VIA 2 HOLES,  $\emptyset$  3.4 THRO', CSK  $\emptyset$  6.3 X 90°

#### **ELECTRICAL** (measured on Ø240mm GP)

| Frequency:       | 2.2 - 2.4 GHz                |
|------------------|------------------------------|
| Gain:            | 2.5 dBi Typ.                 |
| Polarisation:    | Linear (Vertical)            |
| Beamwidth:       | 360° (Az) x 60° (El) Approx. |
| Cross Polar:     | 20 dB Typ.                   |
| VSWR:            | 2:1                          |
| Power Rating:    | 10 W                         |
| Front to Back:   | N/A                          |
| Electrical Tilt: | 45°                          |
|                  |                              |