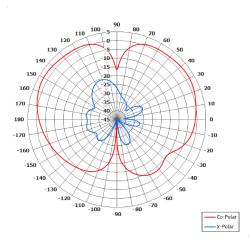

43 1.69

SMA(F) CONNECTOR

Elevation Polar Plot (measured on  $\emptyset$  240mm ground plane)

#### **ELECTRICAL** (measured on Ø240mm GP)

| Frequency:       | 2.2 - 2.4 GHz                |
|------------------|------------------------------|
| Gain:            | 2.5 dBi Typ.                 |
| Polarisation:    | Linear (Vertical)            |
| Beamwidth:       | 360° (Az) x 60° (El) Approx. |
| Cross Polar:     | 20 dB Typ.                   |
| VSWR:            | 2:1                          |
| Power Rating:    | 10 W                         |
| Front to Back:   | N/A                          |
| Electrical Tilt: | 45°                          |
|                  |                              |