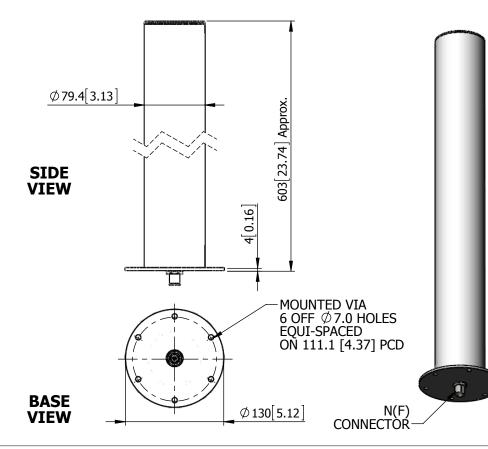

### **MECHANICAL**

| Standard Finish: | Grey Marine Paint            |  |
|------------------|------------------------------|--|
| Mass:            | 2.2 Kg (4.84 lbs) Approx.    |  |
| Temperature:     | -40° to +50°C                |  |
| Wind Loading:    | 8.2 Kg (18 lbs) @ 100 mph    |  |
| Ice Load:        | 20mm all over @ 100 mph max. |  |

#### MOUNTING OPTIONS

| Kits | Available: N/A |      | N/A   |
|------|----------------|------|-------|
| See  | Separate       | Data | Sheet |

GA: 1990-A Issued: 230212 Dimensions: mm [inches] M

European Antennas Limited trading as Cobham Antenna Systems, Microwave Antennas