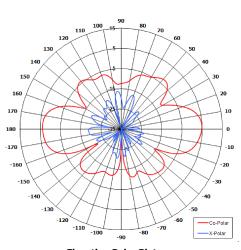

## **Provisional Specification**

The most important thing we build is trust.

Elevation Polar Plot (similar product)

#### **ELECTRICAL**

| Frequency:    | 960 - 1215 GHz               |  |
|---------------|------------------------------|--|
| Gain:         | 4.5 dBi Nom.                 |  |
| Polarisation: | Linear (Vertical)            |  |
| Beamwidth:    | 360° (Az) x 33° (El) Approx. |  |
| Cross Polar:  | >20 dB Typ.                  |  |
| VSWR:         | 2:1 Max, <1.5:1 Typ.         |  |
| Power Rating: | 200 W @ 50% Duty             |  |
| Impedence:    | 50 Ohms                      |  |
| DC Grounding: | DC Grounded                  |  |
|               |                              |  |