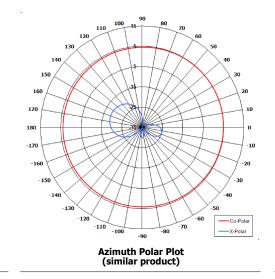

## **Provisional Specification**

The most important thing we build is trust.

Elevation Polar Plot (similar product)

#### **ELECTRICAL**

| Frequency:    | 960 - 1215 GHz               |  |
|---------------|------------------------------|--|
| Gain:         | 4.5 dBi Nom.                 |  |
| Polarisation: | Linear (Vertical)            |  |
| Beamwidth:    | 360° (Az) x 33° (El) Approx. |  |
| Cross Polar:  | >20 dB Typ.                  |  |
| VSWR:         | 2:1 Max, <1.5:1 Typ.         |  |
| Power Rating: | 200 W @ 50% Duty             |  |
| Impedence:    | 50 Ohms                      |  |
| DC Grounding: | DC Grounded                  |  |
|               |                              |  |