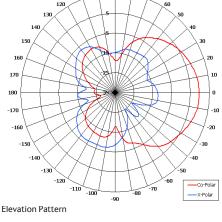

| Frequency     | 824 - 960 MHz (0.9 Port)       |
|---------------|--------------------------------|
|               | 1.71 - 1.99 GHz (1.8 Port)     |
| Gain          | 8.5 dBiC Typ. (Both Ports)     |
| Polarisation  | Left Hand Circular             |
| Beamwidth     | 67° (Az) x 55° (El) (0.9 Port) |
|               | 60° (Az) x 43° (EI) (1.8 Port) |
| Axial Ratio   | 6 dB Typ                       |
| VSWR          | 2:1 Typ                        |
| Power Rating  | 25 W                           |
| Front to Back | >20 dB                         |
|               |                                |