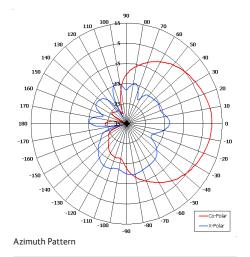

| Frequency     | 824 - 960 MHz (0.9 Port)       |
|---------------|--------------------------------|
|               | 1.71 - 1.99 GHz (1.8 Port)     |
| Gain          | 8.5 dBiC Typ. (Both Ports)     |
| Polarisation  | Left Hand Circular             |
| Beamwidth     | 67° (Az) x 55° (El) (0.9 Port) |
|               | 60° (Az) x 43° (EI) (1.8 Port) |
| Axial Ratio   | 6 dB Typ                       |
| VSWR          | 2:1 Typ                        |
| Power Rating  | 25 W                           |
| Front to Back | >20 dB                         |
|               |                                |