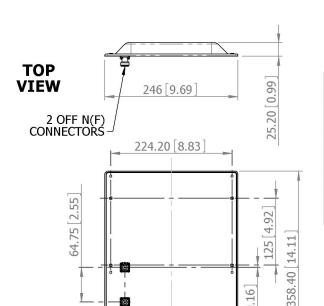

| MECHANICAL      |                              |
|-----------------|------------------------------|
| Standard Finish | White Radome                 |
| Mass            | 0.85 Kg (1.87 lbs)           |
| Temperature     | -20° to +50°C                |
| Wind Loading    | 12.3 Kg (27.06 lbs) @ 100mph |
|                 |                              |