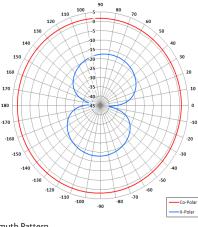

#### The most important thing we build is trust

Designed for Mobile Applications Suitable for Multiple Applications

Rugged

Connector Options

Ground Plane Independent

Azimuth Pattern

European Antennas Limited trading as Cobham Antenna Systems, Microwave Antennas European Antennas Limited has a policy of continuous development and stress that the information provided is a guide only and does not constitute an offer or contract or part thereof. Whilst every effort is made to ensure the accuracy of the information contained in this brochure, no responsibility can be accepted for any errors or omissions.

#### 

Elevation Pattern

| ELECTRICAL              |                             |
|-------------------------|-----------------------------|
| Frequency               | 735 - 835 MHz               |
| Gain                    | 2.0 dBi Nom                 |
| Polarisation            | Linear (Vertical)           |
| Beamwidth               | 360° (Az) x 80° (El) Approx |
| Cross Polar             | 15-20 dB Typ                |
| VSWR                    | 2:1 Typ, 2.5:1 Max          |
| Power Rating            | 5 W                         |
| Front to Back           | N/A                         |
| MECHANICAL              |                             |
| Standard Finish         | Matt Black                  |
| Mass                    | 103 g (0.22 lbs)            |
| Temperature             | -20° to +50°C               |
| Wind Loading            | 0.58 Kg (1.28 lbs) @ 100mph |
| MOUNTING OPTIONS        |                             |
| Kits Available          | N/A                         |
| See separate data sheet | s                           |