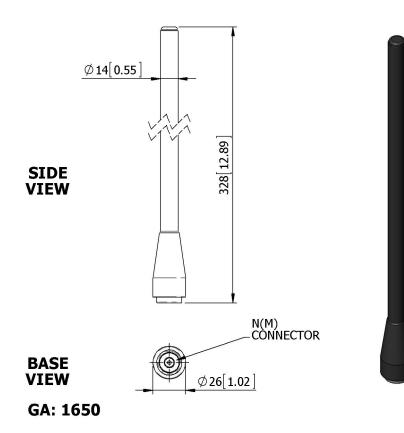

#### 

Elevation Pattern

| ELECTRICAL              |                             |
|-------------------------|-----------------------------|
| Frequency               | 735 - 835 MHz               |
| Gain                    | 2.0 dBi Nom                 |
| Polarisation            | Linear (Vertical)           |
| Beamwidth               | 360° (Az) x 80° (El) Approx |
| Cross Polar             | 15-20 dB Typ                |
| VSWR                    | 2:1 Typ, 2.5:1 Max          |
| Power Rating            | 5 W                         |
| Front to Back           | N/A                         |
| MECHANICAL              |                             |
| Standard Finish         | Matt Black                  |
| Mass                    | 103 g (0.22 lbs)            |
| Temperature             | -20° to +50°C               |
| Wind Loading            | 0.58 Kg (1.28 lbs) @ 100mph |
| MOUNTING OPTIONS        |                             |
| Kits Available          | N/A                         |
| See separate data sheet | s                           |