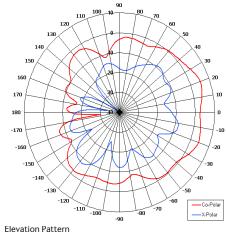

#### The most important thing we build is trust

Designed for Security Applications

Pattern - Sectorial

Lightweight Design

Suitable for Military Applications

Glass Mountable

Elevation Pattern

| SMA(M) CONNNECTOR<br>ON 300mm OF RG316 | 46.50 [1.83] |
|----------------------------------------|--------------|
| SIDE<br>VIEW                           |              |
| MOUNT VIA<br>SUCTION PAD               |              |
|                                        | 8            |
| BASE VIEW 81.50[3.21]                  | 37.50 [1.48] |
| GA: 1632                               | m            |

| ELECTRICAL      |                             |
|-----------------|-----------------------------|
| Frequency       | 1.26 - 1.40 GHz             |
| Gain            | 2.0 dBi Nom                 |
| Polarisation    | Linear (Vertical)           |
| Beamwidth       | 170° (Az) x 80° (El) Approx |
| Cross Polar     | >15 dB Typ                  |
| VSWR            | 3:1 Max <2:1 Typ            |
| Power Rating    | 10 W                        |
| Front to Back   | >10 dB                      |
| MECHANICAL      |                             |
| Standard Finish | Grey Radome                 |