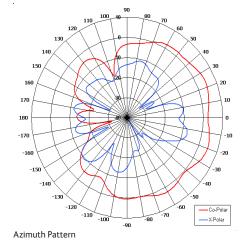

| ELECTRICAL      |                             |
|-----------------|-----------------------------|
| Frequency       | 1.26 - 1.40 GHz             |
| Gain            | 2.0 dBi Nom                 |
| Polarisation    | Linear (Vertical)           |
| Beamwidth       | 170° (Az) x 80° (El) Approx |
| Cross Polar     | >15 dB Typ                  |
| VSWR            | 3:1 Max <2:1 Typ            |
| Power Rating    | 10 W                        |
| Front to Back   | >10 dB                      |
| MECHANICAL      |                             |
| Standard Finish | Grey Radome                 |