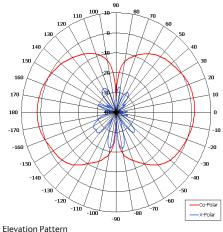

## The most important thing we build is trust

Suitable for Airborne Applications

Designed for Air to Ground Telemetry Link

Rugged Design

Compact Design

Pattern - Omni Directional

Elevation Pattern

| 205 [8.07]   | Ø 13 [0.51]                                        |
|--------------|----------------------------------------------------|
| SIDE<br>VIEW | N(F) CONNECTOR  Ø 45 [1.77]                        |
| BASE<br>VIEW |                                                    |
| GA: 1646     | MOUNTED VIA 6 OFF M4 TAPPED<br>HOLES ON A 35.0 PCD |

| ELECTRICAL      |                             |
|-----------------|-----------------------------|
| Frequency       | 1.400 - 1.525 GHz           |
| Gain            | 2 dBi Nom                   |
| Polarisation    | Linear (vertical)           |
| Beamwidth       | 360° (Az) x 70° (El) Approx |
| Cross Polar     | 20 dB                       |
| VSWR            | 2:1 Typ                     |
| Power Rating    | 10 W                        |
| Front to Back   | N/A                         |
| Electrcial Tilt | N/A                         |
|                 |                             |