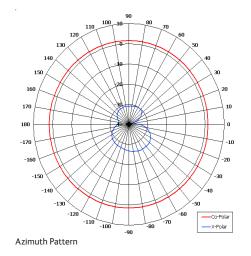

## The most important thing we build is trust

Suitable for Airborne Applications

Designed for Air to Ground Telemetry Link

Rugged Design

Compact Design

Pattern - Omni Directional

Elevation Pattern

| 205 [8.07]   | Ø 13 [0.51]                                        |
|--------------|----------------------------------------------------|
| SIDE<br>VIEW | N(F) CONNECTOR  Ø 45 [1.77]                        |
| BASE<br>VIEW |                                                    |
| GA: 1646     | MOUNTED VIA 6 OFF M4 TAPPED<br>HOLES ON A 35.0 PCD |

| ELECTRICAL      |                             |
|-----------------|-----------------------------|
| Frequency       | 1.400 - 1.525 GHz           |
| Gain            | 2 dBi Nom                   |
| Polarisation    | Linear (vertical)           |
| Beamwidth       | 360° (Az) x 70° (El) Approx |
| Cross Polar     | 20 dB                       |
| VSWR            | 2:1 Typ                     |
| Power Rating    | 10 W                        |
| Front to Back   | N/A                         |
| Electrcial Tilt | N/A                         |
|                 |                             |