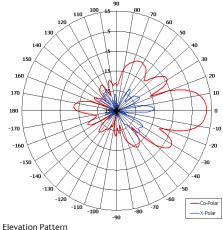

Elevation Pattern

| Ø 155.60<br>[6.13] |                                                 | 482.50 [19.00]           | OVERHEAD<br>ANTENNA  4 SECTOR<br>ANTENNAS |
|--------------------|-------------------------------------------------|--------------------------|-------------------------------------------|
| SIDE<br>VIEW       | 5                                               | [3.94]                   |                                           |
| BASE<br>VIEW       | HOLE 15 0 2 1 1 1 1 1 1 1 1 1 1 1 1 1 1 1 1 1 1 | MOUNTED VIA- Ø 59 SPIGOT | VIEW SHOWN WITH<br>RADOME REMOVED         |
| GA: 1681           | CUSTON                                          | MERS CABLES              |                                           |

| ELECTRICAL       |                                 |  |
|------------------|---------------------------------|--|
| Frequency        | 2.30 - 2.55 GHz (Sectors)       |  |
|                  | 2.30 - 2.55 GHz (Overhead)      |  |
| Gain             | 12.5 dBi (Sectors) 7dBiC (O/hd) |  |
| Polarisation     | Linear (Vertical) (Sectors)     |  |
|                  | Right Hand Circular (Overhead)  |  |
| Beamwidth        | 80°x21° (Sectors)Approx         |  |
|                  | 75.8°x80.3° (Overhead) Approx   |  |
| Cross Polar      | >20 dB (Sectors) 4 dB (O/hd)    |  |
| VSWR             | 1.67:1 Max >1.5:1 Typ (Sectors) |  |
|                  | 1.5:1 (Overhead)                |  |
| Power Rating     | 10 W (Sectors & Overhead)       |  |
| Front to Back    | >20 dB (Sectors only)           |  |
| Electrical Tilt  | +1.2° (Sectors only)            |  |
| MECHANICAL       |                                 |  |
| Standard Finish  | Gloss White                     |  |
| Mass             | 4 Kg (8.8 lbs)                  |  |
| Temperature      | -20° to +50°C                   |  |
| Wind Loading     | 16.3 Kg (35.8 lbs) @ 100mph     |  |
| MOUNTING OPTIONS |                                 |  |
|                  |                                 |  |