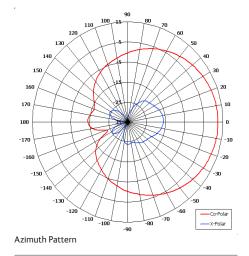

| ELECTRICAL       |                                 |  |
|------------------|---------------------------------|--|
| Frequency        | 2.30 - 2.55 GHz (Sectors)       |  |
|                  | 2.30 - 2.55 GHz (Overhead)      |  |
| Gain             | 12.5 dBi (Sectors) 7dBiC (O/hd) |  |
| Polarisation     | Linear (Vertical) (Sectors)     |  |
|                  | Right Hand Circular (Overhead)  |  |
| Beamwidth        | 80°x21° (Sectors)Approx         |  |
|                  | 75.8°x80.3° (Overhead) Approx   |  |
| Cross Polar      | >20 dB (Sectors) 4 dB (O/hd)    |  |
| VSWR             | 1.67:1 Max >1.5:1 Typ (Sectors) |  |
|                  | 1.5:1 (Overhead)                |  |
| Power Rating     | 10 W (Sectors & Overhead)       |  |
| Front to Back    | >20 dB (Sectors only)           |  |
| Electrical Tilt  | +1.2° (Sectors only)            |  |
| MECHANICAL       |                                 |  |
| Standard Finish  | Gloss White                     |  |
| Mass             | 4 Kg (8.8 lbs)                  |  |
| Temperature      | -20° to +50°C                   |  |
| Wind Loading     | 16.3 Kg (35.8 lbs) @ 100mph     |  |
| MOUNTING OPTIONS |                                 |  |
|                  |                                 |  |