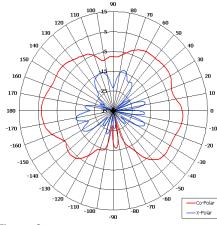

## The most important thing we build is trust

Designed for Security Applications

Suitable for Multiple Applications

Wide Band

Vertical Polarisation

Low Profile

Connector Options

Elevation Pattern

| ELECTRICAL      |                             |
|-----------------|-----------------------------|
| Frequency       | 2.00 - 2.50 GHz             |
| Gain            | 2.0 dBi Nom                 |
| Polarisation    | Linear (Vertical)           |
| Beamwidth       | 360° (Az) x 80° (El) Approx |
| Cross Polar     | 20 dB Typ                   |
| VSWR            | 2.5:1 Max, <2;1 Typ         |
| Power Rating    | 10 W                        |
| Front to Back   | N/A                         |
| Electrical Tilt | N/A                         |