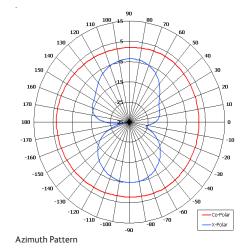

## The most important thing we build is trust

Designed for Security Applications

Suitable for Multiple Applications

Wide Band

Vertical Polarisation

Low Profile

Connector Options

Elevation Pattern

| ELECTRICAL      |                             |
|-----------------|-----------------------------|
| Frequency       | 2.00 - 2.50 GHz             |
| Gain            | 2.0 dBi Nom                 |
| Polarisation    | Linear (Vertical)           |
| Beamwidth       | 360° (Az) x 80° (El) Approx |
| Cross Polar     | 20 dB Typ                   |
| VSWR            | 2.5:1 Max, <2;1 Typ         |
| Power Rating    | 10 W                        |
| Front to Back   | N/A                         |
| Electrical Tilt | N/A                         |