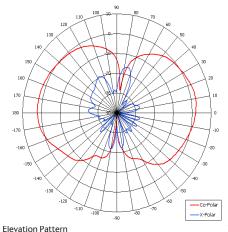

| ELECTRICAL    |                             |
|---------------|-----------------------------|
| Frequency     | 1.70 - 1.90 GHz             |
| Gain          | 2 dBi Nom                   |
| Polarisation  | Linear (Vertical)           |
| Beamwidth     | 360° (Az) x 70° (EI) Approx |
| Axial Ratio   | 15-20 dB Typ                |
| VSWR          | 2:1 Max                     |
| Power Rating  | 10 W                        |
| Front to Back | N/A                         |
|               |                             |