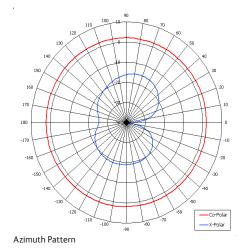

| ELECTRICAL    |                             |
|---------------|-----------------------------|
| Frequency     | 1.70 - 1.90 GHz             |
| Gain          | 2 dBi Nom                   |
| Polarisation  | Linear (Vertical)           |
| Beamwidth     | 360° (Az) x 70° (EI) Approx |
| Axial Ratio   | 15-20 dB Typ                |
| VSWR          | 2:1 Max                     |
| Power Rating  | 10 W                        |
| Front to Back | N/A                         |
|               |                             |