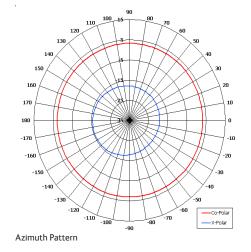

| ELECTRICAL           |                             |
|----------------------|-----------------------------|
| Frequency            | 150 - 600 MHz               |
| Gain                 | 2 dBi Nom                   |
| Polarisation         | Linear (Vertical)           |
| Beamwidth            | 360° (Az) x 80° (El) Approx |
| VSWR                 | 2.5:1 Max, 2:1 Typ          |
| Power Rating         | 250 W                       |
| MECHANICAL           |                             |
| Standard Finish      | Matt Black                  |
| Mass                 | 4.2 Kg (9.24 lbs)           |
| Temperature          | -20° to +50°C               |
| Wind Loading         | 20.3Kg (44.6 lbs)           |
|                      | @100mph                     |
| MOUNTING OPTION      | NS                          |
| Kits Available       | N/A                         |
| See separate data sh | neets                       |
| ADDITIONAL MOTE      | -                           |