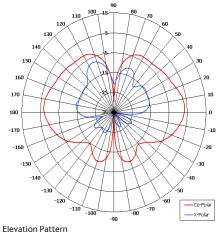

## The most important thing we build is trust

Designed for Electronic Warfare Applications

High Power

Wide Band

Low Azimuth Ripple

Rugged

Elevation Pattern

| ,               | 806 [31.73]                                                                                 |
|-----------------|---------------------------------------------------------------------------------------------|
| SIDE<br>VIEW    | <b>⊅</b> 155.60                                                                             |
| BASE<br>VIEW    | MOUNTED VIA 4 OFF M10 x 15 DEEP TAPPED HOLES, EQUI-SPACED ON 100 [3.94] PCD  N(F) CONNECTOR |
| <b>GA: 1663</b> |                                                                                             |

| ELECTRICAL           |                             |
|----------------------|-----------------------------|
| Frequency            | 150 - 600 MHz               |
| Gain                 | 2 dBi Nom                   |
| Polarisation         | Linear (Vertical)           |
| Beamwidth            | 360° (Az) x 80° (El) Approx |
| VSWR                 | 2.5:1 Max, 2:1 Typ          |
| Power Rating         | 250 W                       |
| MECHANICAL           |                             |
| Standard Finish      | Matt Black                  |
| Mass                 | 4.2 Kg (9.24 lbs)           |
| Temperature          | -20° to +50°C               |
| Wind Loading         | 20.3Kg (44.6 lbs)           |
|                      | @100mph                     |
| MOUNTING OPTION      | NS                          |
| Kits Available       | N/A                         |
| See separate data sh | neets                       |
| ADDITIONAL MOTE      | -                           |