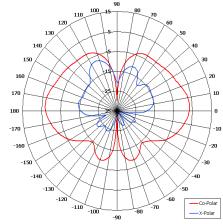

| ELECTRICAL      |                             |
|-----------------|-----------------------------|
| Frequency       | 150 - 600 MHz               |
| Gain            | 2 dBi Nom                   |
| Polarisation    | Linear (Vertical)           |
| Beamwidth       | 360° (Az) x 80° (El) Approx |
| VSWR            | 2.5:1 Max 2:1 Typ           |
| Power Rating    | 250 W                       |
| MECHANICAL      |                             |
| Standard Finish | Olive Drab                  |
| Mass            | 4.2 Kg (9.24 lbs)           |