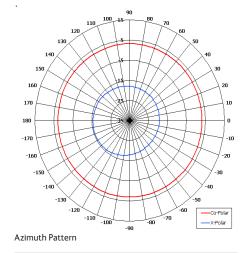

| ELECTRICAL      |                             |
|-----------------|-----------------------------|
| Frequency       | 150 - 600 MHz               |
| Gain            | 2 dBi Nom                   |
| Polarisation    | Linear (Vertical)           |
| Beamwidth       | 360° (Az) x 80° (El) Approx |
| VSWR            | 2.5:1 Max 2:1 Typ           |
| Power Rating    | 250 W                       |
| MECHANICAL      |                             |
| Standard Finish | Olive Drab                  |
| Mass            | 4.2 Kg (9.24 lbs)           |