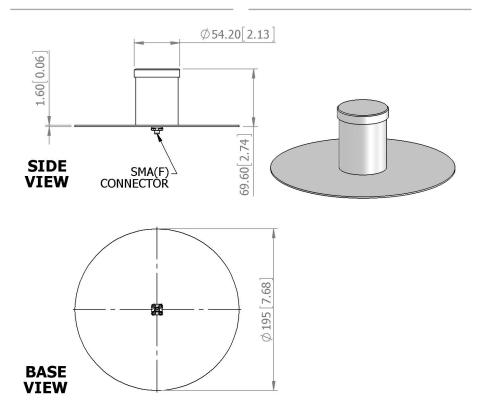

#### Elevation Pattern

| ELECTRICAL       |                             |
|------------------|-----------------------------|
|                  |                             |
| Frequency        | 1.00 - 2.00 GHz             |
| Gain             | 2.7 dBi Typ                 |
| Polarisation     | Linear (Vertical)           |
| Beamwidth        | 360° (Az) x 67° (El) Approx |
| Cross Polar      | >15 dB Typ                  |
| VSWR             | 2.5:1 Max, <2:1 Typ         |
| Power Rating     | 50 W                        |
| Front to Back    | N/A                         |
| Electrical Tilt  | 40°                         |
| MECHANICAL       |                             |
| Standard Finish  | Gloss White                 |
| Mass             | 225g (0.50 lbs)             |
| Temperature      | -40° to +60°C               |
| Wind Loading     | 0.6 Kg (1.2 lbs) @ 100mph   |
| MOUNTING OPTIONS |                             |
|                  | N/A                         |