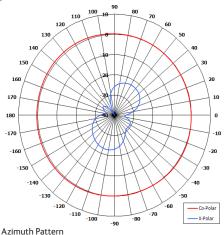

# COBHAM

0

-10

-30

- Co-Polar

X-Polar

40

#### Elevation Pattern

| ELECTRICAL       |                             |
|------------------|-----------------------------|
|                  |                             |
| Frequency        | 1.00 - 2.00 GHz             |
| Gain             | 2.7 dBi Typ                 |
| Polarisation     | Linear (Vertical)           |
| Beamwidth        | 360° (Az) x 67° (El) Approx |
| Cross Polar      | >15 dB Typ                  |
| VSWR             | 2.5:1 Max, <2:1 Typ         |
| Power Rating     | 50 W                        |
| Front to Back    | N/A                         |
| Electrical Tilt  | 40°                         |
| MECHANICAL       |                             |
| Standard Finish  | Gloss White                 |
| Mass             | 225g (0.50 lbs)             |
| Temperature      | -40° to +60°C               |
| Wind Loading     | 0.6 Kg (1.2 lbs) @ 100mph   |
| MOUNTING OPTIONS |                             |
|                  | N/A                         |