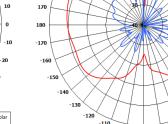

#### Elevation Pattern

| ELECTRICAL       |                             |
|------------------|-----------------------------|
|                  |                             |
| Frequency        | 1.00 - 2.00 GHz             |
| Gain             | 2.7 dBi Typ                 |
| Polarisation     | Linear (Vertical)           |
| Beamwidth        | 360° (Az) x 67° (El) Approx |
| Cross Polar      | >15 dB Typ                  |
| VSWR             | 2.5:1 Max, <2:1 Typ         |
| Power Rating     | 50 W                        |
| Front to Back    | N/A                         |
| Electrical Tilt  | 40°                         |
| MECHANICAL       |                             |
| Standard Finish  | Gloss White                 |
| Mass             | 225g (0.50 lbs)             |
| Temperature      | -40° to +60°C               |
| Wind Loading     | 0.6 Kg (1.2 lbs) @ 100mph   |
| MOUNTING OPTIONS |                             |
|                  | N/A                         |

-90

ADDITIONAL NOTES