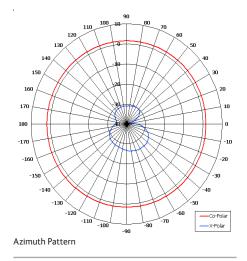

| ELECTRICAL      |                             |  |
|-----------------|-----------------------------|--|
| Frequency       | 1.400 - 1.525 GHz           |  |
| Gain            | 2 dBi Nom                   |  |
| Polarisation    | Linear (Vertical)           |  |
| Beamwidth       | 360° (Az) x 70° (El) Approx |  |
| Cross Polar     | 20 dB                       |  |
| VSWR            | 2:1 Typ                     |  |
| Power Rating    | 10 W                        |  |
| Front to Back   | N/A                         |  |
| Electrical Tilt | N/A                         |  |