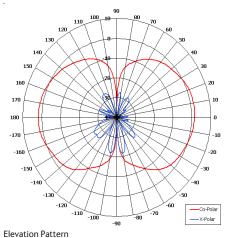

| ELECTRICAL      |                             |  |
|-----------------|-----------------------------|--|
| Frequency       | 1.400 - 1.525 GHz           |  |
| Gain            | 2 dBi Nom                   |  |
| Polarisation    | Linear (Vertical)           |  |
| Beamwidth       | 360° (Az) x 70° (El) Approx |  |
| Cross Polar     | 20 dB                       |  |
| VSWR            | 2:1 Typ                     |  |
| Power Rating    | 10 W                        |  |
| Front to Back   | N/A                         |  |
| Electrical Tilt | N/A                         |  |