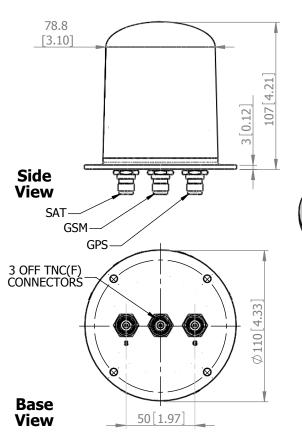

#### MOUNTING OPTIONS

| Kits Available: TBA      |        |         |        |  |  |
|--------------------------|--------|---------|--------|--|--|
| See Separate Data Sheets |        |         |        |  |  |
|                          |        |         |        |  |  |
| GA:                      | 1670-A | Issued: | 010609 |  |  |
| Dimensions: mm [inches]  |        |         | Н      |  |  |
|                          |        |         |        |  |  |