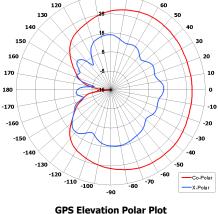

Suitable for integration with Thuraya FDU

Provisional performance patterns available.

(similar product)

110 100

GPS Elevation Polar Plot (similar product)