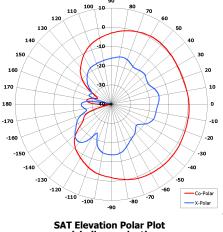

Suitable for integration with Thuraya FDU

Provisional performance patterns available.

(similar product)

110 100

GPS Elevation Polar Plot (similar product)