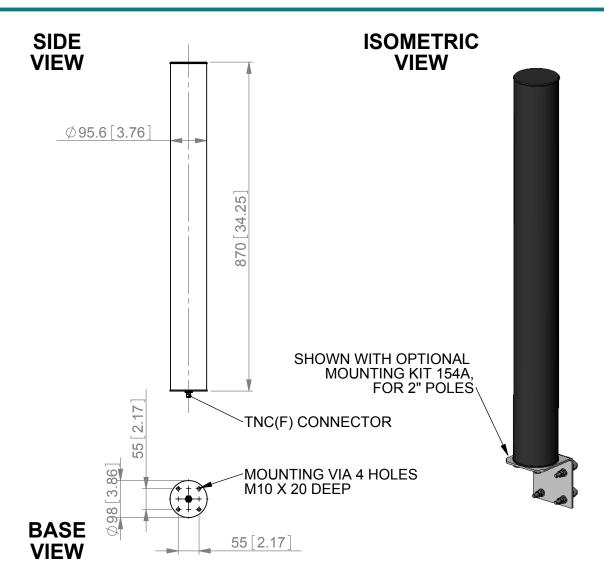

| MOUNTING OF              | PTIONS |  |  |
|--------------------------|--------|--|--|
| KITS AVAILABLE:          | 154A   |  |  |
| See Separate Data Sheets |        |  |  |

GA: 1609-1 Issued: 140109

DIMENSIONS: mm [inches] M

European Antennas Ltd is part of Cobham Defence Electronic Systems