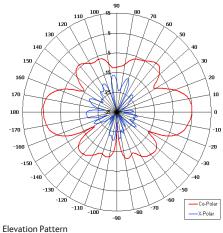

| ELECTRICAL      |                          |
|-----------------|--------------------------|
| Frequency       | 960 - 1215 MHz           |
| Gain            | 4.5 dBi Typ              |
| Polarisation    | Linear (Vertical)        |
| Beamwidth       | 360° (Az) x 33° (EI) Typ |
| Cross Polar     | >20 dB Typ               |
| VSWR            | 2:1 max, <1.5:1 Typ      |
| Power Rating    | 200W @ 50% Duty          |
| Impedence       | 50 Ohms                  |
| D C Grounding   | D C Grounded             |
| MECHANICAL      |                          |
| Standard Finish | Gloss Grev (RAL 7001)    |