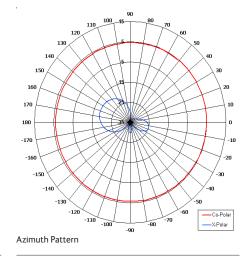

| ELECTRICAL      |                          |
|-----------------|--------------------------|
| Frequency       | 960 - 1215 MHz           |
| Gain            | 4.5 dBi Typ              |
| Polarisation    | Linear (Vertical)        |
| Beamwidth       | 360° (Az) x 33° (EI) Typ |
| Cross Polar     | >20 dB Typ               |
| VSWR            | 2:1 max, <1.5:1 Typ      |
| Power Rating    | 200W @ 50% Duty          |
| Impedence       | 50 Ohms                  |
| D C Grounding   | D C Grounded             |
| MECHANICAL      |                          |
| Standard Finish | Gloss Grev (RAL 7001)    |