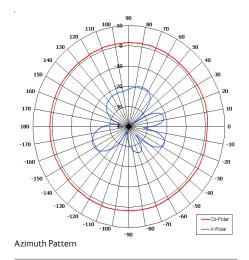

## The most important thing we build is trust

Ultra Wideband

Suitable for Multiple Applications

Rugged

Low Azimuth Ripple

Colour Options

Elevation Pattern

|                               | Ø 79.40 [3.13]                                                         |
|-------------------------------|------------------------------------------------------------------------|
| SIDE 143 [5.63                |                                                                        |
| <b>VIEW</b>                   | N(F) TYPE<br>CONNECTOR                                                 |
| <b>BASE</b> \$\infty\$ (4.25) | MOUNTED VIA 6 OFF  Ø 6.8 [0.27] HOLES  EQUI-SPACED ON  92.1 [3.63] PCD |

| 0 - 6.00 GHz  dBi Nom ear (Vertical)  0 (Az) x 75 (El) Approx dB Typ  1 Max, 1.7:1 Typ  0 W |
|---------------------------------------------------------------------------------------------|
| dBi Nom ear (Vertical)  O* (Az) x 75* (El) Approx dB Typ  1 Max, 1.7:1 Typ  O W             |
| ear (Vertical) D* (Az) x 75* (El) Approx dB Typ :1 Max, 1.7:1 Typ                           |
| 0° (Az) x 75° (El) Approx<br>dB Typ<br>:1 Max, 1.7:1 Typ                                    |
| dB Typ<br>:1 Max, 1.7:1 Typ<br>) W                                                          |
| :1 Max, 1.7:1 Typ                                                                           |
| ) W                                                                                         |
|                                                                                             |
| 4                                                                                           |
|                                                                                             |
|                                                                                             |
| nite                                                                                        |
| 5g (0.715 lbs)                                                                              |
| )° to +50°C                                                                                 |
| 4 Kg(4.27 lbs) @ 100mph                                                                     |
|                                                                                             |
| A                                                                                           |
|                                                                                             |
|                                                                                             |