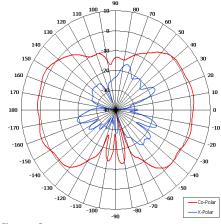

## The most important thing we build is trust

Ultra Wideband

Suitable for Multiple Applications

Rugged

Low Azimuth Ripple

Colour Options

Elevation Pattern

|                               | Ø 79.40 [3.13]                                                         |
|-------------------------------|------------------------------------------------------------------------|
| SIDE 143 [5.63                |                                                                        |
| <b>VIEW</b>                   | N(F) TYPE<br>CONNECTOR                                                 |
| <b>BASE</b> \$\infty\$ (4.25) | MOUNTED VIA 6 OFF  Ø 6.8 [0.27] HOLES  EQUI-SPACED ON  92.1 [3.63] PCD |

| 0 - 6.00 GHz  dBi Nom ear (Vertical)  0 (Az) x 75 (El) Approx dB Typ  1 Max, 1.7:1 Typ  0 W |
|---------------------------------------------------------------------------------------------|
| dBi Nom ear (Vertical)  O* (Az) x 75* (El) Approx dB Typ  1 Max, 1.7:1 Typ  O W             |
| ear (Vertical) D* (Az) x 75* (El) Approx dB Typ :1 Max, 1.7:1 Typ                           |
| 0° (Az) x 75° (El) Approx<br>dB Typ<br>:1 Max, 1.7:1 Typ                                    |
| dB Typ<br>:1 Max, 1.7:1 Typ<br>) W                                                          |
| :1 Max, 1.7:1 Typ                                                                           |
| ) W                                                                                         |
|                                                                                             |
| 4                                                                                           |
|                                                                                             |
|                                                                                             |
| nite                                                                                        |
| 5g (0.715 lbs)                                                                              |
| )° to +50°C                                                                                 |
| 4 Kg(4.27 lbs) @ 100mph                                                                     |
|                                                                                             |
| A                                                                                           |
|                                                                                             |
|                                                                                             |