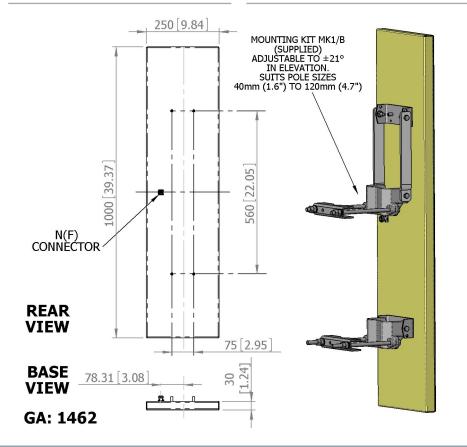

The copyright of antenna designs and images is copyright protected and owned by European Antennas Limited. ©European Antennas Limited

| Frequency                | 902 - 928 MHz                |
|--------------------------|------------------------------|
| Gain                     | 13.0 dBi Typ                 |
| Polarisation             | Linear (Vertical)            |
| Beamwidth                | 73° (Az) x 16.5° (El) Approx |
| Cross Polar              | >30 dB                       |
| VSWR                     | 2:1 max, >1.5:1 Typical      |
| Power Rating             | 20W                          |
| Front to Back            | >22dB                        |
| MECHANICAL               |                              |
| Standard Finish          | Gloss White Radome           |
| Mass                     | 3.6 Kg (7.92 lbs)            |
| Temperature              | -40° to +63°C                |
| Wind Loading             | 40 Kg (89 lbs) @ 100mph      |
| MOUNTING OPTIONS         |                              |
| Kits vailable            | MK1/B (Supplied)             |
| See separate data sheets |                              |
|                          |                              |