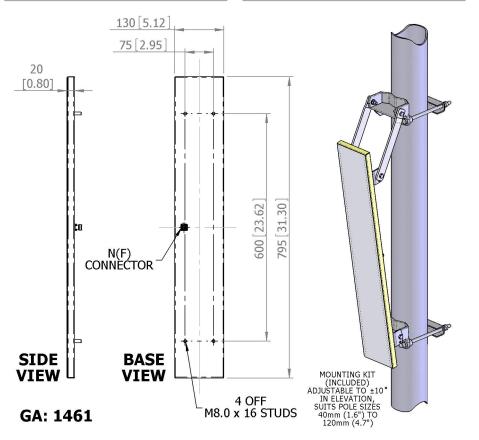

MOUNTING OPTIONS

Kits Available MK1/A (included)

See separate data sheets

ADDITIONAL NOTES