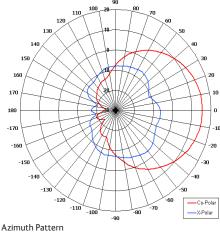

The copyright of antenna designs and images is copyright protected and owned by European Antennas Limited. ©European Antennas Limited

150 160 170 180 -170 -16 Co-Pola X-Polar -90

Elevation Pattern

| ELECTRICAL    |                               |
|---------------|-------------------------------|
| Frequency     | 2.20 - 2.40 GHz               |
| Gain          | 15.5 dBiC Typ                 |
| Polarisation  | Right Hand Circular           |
| Beamwidth     | 57° (Az) x 10° (El) Approx    |
| Cross Polar   | <3.0 dB Typ                   |
| VSWR          | 1.5:1                         |
| Power Rating  | 50 W                          |
| Front to Back | >30 dB                        |
| Temperature   | -30°C to +70° Non-Operational |
|               | -20°C to +50° C Operational   |
|               |                               |

### MECHANICAL

| Standard Finish | Gloss White, Alocrom Housing |
|-----------------|------------------------------|
| Mass            | 1.2 Kg (2.75 lbs) excl MK    |
| Wind Loading    | 16.8 Kg(36.9lbs) @ 100mph    |