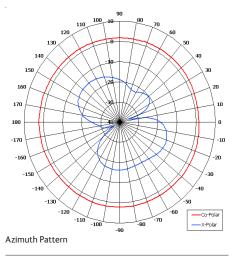

View

72.0 [2.83] PCD.

L33.75 5.27

0.12

m

THE

COBHAM

Elevation Pattern

| ELECTRICAL              |                             |
|-------------------------|-----------------------------|
| Frequency               | 1.00 - 6.00 GHz             |
| Gain                    | 2 dBi Nom                   |
| Polarisation            | Linear (Vertical)           |
| Beamwidth               | 360° (Az) x 70° (El) Approx |
| Cross Polar             | 15 dB Typ                   |
| VSWR                    | 3:1 Max, 2:1 Typ            |
| Power Rating            | 100W                        |
| Front to Back           | N/A                         |
| MECHANICAL              |                             |
| Standard Finish         | Desert Tan (EA 5941)        |
| Mass                    | 190g (6.7 oz) Approx        |
| Temperature             | -40° to +70°C               |
| Wind Loading            | 1.29 Kg (2.83lbs) @ 100mph  |
| MOUNTING OPTIONS        |                             |
| Kits Available          | N/A                         |
| See separate data sheet | S                           |
|                         |                             |