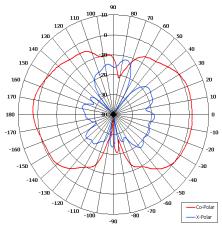

View

72.0 [2.83] PCD.

L33.75 5.27

0.12

m

THE

COBHAM

Elevation Pattern

| ELECTRICAL              |                             |
|-------------------------|-----------------------------|
| Frequency               | 1.00 - 6.00 GHz             |
| Gain                    | 2 dBi Nom                   |
| Polarisation            | Linear (Vertical)           |
| Beamwidth               | 360° (Az) x 70° (El) Approx |
| Cross Polar             | 15 dB Typ                   |
| VSWR                    | 3:1 Max, 2:1 Typ            |
| Power Rating            | 100W                        |
| Front to Back           | N/A                         |
| MECHANICAL              |                             |
| Standard Finish         | Desert Tan (EA 5941)        |
| Mass                    | 190g (6.7 oz) Approx        |
| Temperature             | -40° to +70°C               |
| Wind Loading            | 1.29 Kg (2.83lbs) @ 100mph  |
| MOUNTING OPTIONS        |                             |
| Kits Available          | N/A                         |
| See separate data sheet | S                           |
|                         |                             |