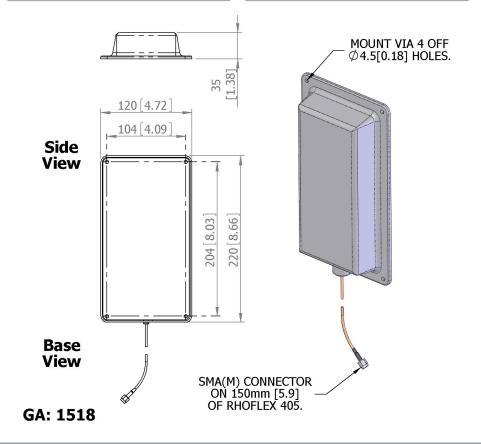

## The most important thing we build is trust

Designed for Broadcast Applications

Pattern - Sectorial

Suitable for Outdoor Applications

Elevation Pattern

| ELECTRICAL       |                             |
|------------------|-----------------------------|
| Frequency        | 2.40 - 2.90 GHz             |
| Gain             | 9.7 dBi Nom. Typ            |
| Polarisation     | Linear (vertical)           |
| Beamwidth        | 103° (Az) x 33° (El) Approx |
| Cross Polar      | >15 dB Typ                  |
| VSWR             | 1.5:1 Max                   |
| Power Rating     | 10W                         |
| Front to Back    | >17 dB                      |
| MECHANICAL       |                             |
| Standard Finish  | Grey ABS                    |
| Mass             | 200g/7.04 ozs               |
| Temperature      | -20° to +50°C               |
| Wind Loading     | 4.33 Kg/9.54 lbs @ 100mph   |
| MOUNTING OPTIONS |                             |
| Kits Available   | N/A                         |