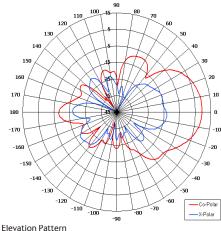

## The most important thing we build is trust

Designed for Broadcast Applications

Pattern - Sectorial

Suitable for Outdoor Applications

Elevation Pattern

| ELECTRICAL       |                             |
|------------------|-----------------------------|
| Frequency        | 2.40 - 2.90 GHz             |
| Gain             | 9.7 dBi Nom. Typ            |
| Polarisation     | Linear (vertical)           |
| Beamwidth        | 103° (Az) x 33° (El) Approx |
| Cross Polar      | >15 dB Typ                  |
| VSWR             | 1.5:1 Max                   |
| Power Rating     | 10W                         |
| Front to Back    | >17 dB                      |
| MECHANICAL       |                             |
| Standard Finish  | Grey ABS                    |
| Mass             | 200g/7.04 ozs               |
| Temperature      | -20° to +50°C               |
| Wind Loading     | 4.33 Kg/9.54 lbs @ 100mph   |
| MOUNTING OPTIONS |                             |
| Kits Available   | N/A                         |