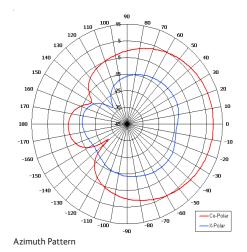

## The most important thing we build is trust

Designed for Broadcast Applications

Pattern - Sectorial

Suitable for Outdoor Applications

Elevation Pattern

| ELECTRICAL       |                             |
|------------------|-----------------------------|
| Frequency        | 2.40 - 2.90 GHz             |
| Gain             | 9.7 dBi Nom. Typ            |
| Polarisation     | Linear (vertical)           |
| Beamwidth        | 103° (Az) x 33° (El) Approx |
| Cross Polar      | >15 dB Typ                  |
| VSWR             | 1.5:1 Max                   |
| Power Rating     | 10W                         |
| Front to Back    | >17 dB                      |
| MECHANICAL       |                             |
| Standard Finish  | Grey ABS                    |
| Mass             | 200g/7.04 ozs               |
| Temperature      | -20° to +50°C               |
| Wind Loading     | 4.33 Kg/9.54 lbs @ 100mph   |
| MOUNTING OPTIONS |                             |
| Kits Available   | N/A                         |