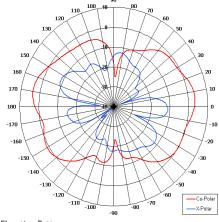

## The most important thing we build is trust

Designed for Multiple Applications

Suitable for Mobile Applications

Compact

Lightweight

Ground Plane Independent

Elevation Pattern

| 230 [9.05]        |  |
|-------------------|--|
| -TNC(M) CONNECTOR |  |

| ELECTRICAL       |                             |
|------------------|-----------------------------|
| Frequency        | 870 - 960 MHz               |
| Gain             | 2 dBi Nom                   |
| Polarisation     | Linear (Vertical)           |
| Beamwidth        | 360° (Az) x 80° (El) Approx |
| Cross Polar      | 15 - 20 dB Typ              |
| VSWR             | 2:1 Max                     |
| Power Rating     | 10 W                        |
| Front to Back    | N/A                         |
| MECHANICAL       |                             |
| Standard Finish  | Matt Black                  |
| Mass             | 42 g (0.92 lbs)             |
| Temperature      | -20° to +50°C               |
| Wind Loading     | N/A                         |
| MOUNTING OPTIONS |                             |
| Kits Available   | N/A                         |