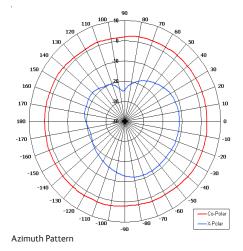

| ELECTRICAL       |                             |
|------------------|-----------------------------|
| Frequency        | 870 - 960 MHz               |
| Gain             | 2 dBi Nom                   |
| Polarisation     | Linear (Vertical)           |
| Beamwidth        | 360° (Az) x 80° (El) Approx |
| Cross Polar      | 15 - 20 dB Typ              |
| VSWR             | 2:1 Max                     |
| Power Rating     | 10 W                        |
| Front to Back    | N/A                         |
| MECHANICAL       |                             |
| Standard Finish  | Matt Black                  |
| Mass             | 42 g (0.92 lbs)             |
| Temperature      | -20° to +50°C               |
| Wind Loading     | N/A                         |
| MOUNTING OPTIONS |                             |
| Kits Available   | N/A                         |