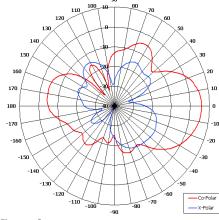

## The most important thing we build is trust

Designed for UAV Data Link Applications

Pattern -Wide Beam

High Power

Low Windloading

Adjustable Mounting Kit

Elevation Pattern

| ELECTRICAL              |                             |
|-------------------------|-----------------------------|
| Frequency               | 340 - 380 MHz               |
| Gain                    | 6.6 dBi                     |
| Polarisation            | Linear (Vertical)           |
| Beamwidth               | 173° (Az) x 35° (El) Approx |
| Cross Polar             | 20 dB Typ                   |
| VSWR                    | 2:1 Max <1.5 Typ            |
| Power Rating            | 150 W                       |
| Front to Back           | 12 dB Typ                   |
| MECHANICAL              |                             |
| Standard Finish         | Gloss White                 |
| Mass                    | 5 Kg (11 lbs)               |
| Temperature             | -20° to +50°C               |
| Wind Loading            | 44.6 Kg (98 lbs) @100mph    |
| MOUNTING OPTIONS        |                             |
| Kits Available          | N/A                         |
| See separate data sheet |                             |