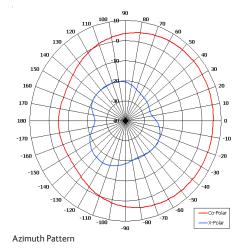

## The most important thing we build is trust

Designed for UAV Data Link Applications

Pattern -Wide Beam

High Power

Low Windloading

Adjustable Mounting Kit

Elevation Pattern

| ELECTRICAL              |                             |
|-------------------------|-----------------------------|
| Frequency               | 340 - 380 MHz               |
| Gain                    | 6.6 dBi                     |
| Polarisation            | Linear (Vertical)           |
| Beamwidth               | 173° (Az) x 35° (El) Approx |
| Cross Polar             | 20 dB Typ                   |
| VSWR                    | 2:1 Max <1.5 Typ            |
| Power Rating            | 150 W                       |
| Front to Back           | 12 dB Typ                   |
| MECHANICAL              |                             |
| Standard Finish         | Gloss White                 |
| Mass                    | 5 Kg (11 lbs)               |
| Temperature             | -20° to +50°C               |
| Wind Loading            | 44.6 Kg (98 lbs) @100mph    |
| MOUNTING OPTIONS        |                             |
| Kits Available          | N/A                         |
| See separate data sheet |                             |