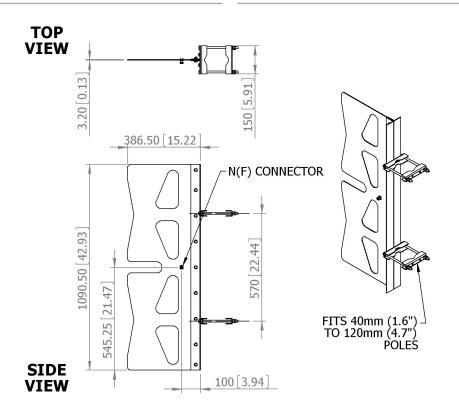

## The most important thing we build is trust

Designed for UAV Data Link Applications

Pattern -Wide Beam

High Power

Low Windloading

Adjustable Mounting Kit

Elevation Pattern

| ELECTRICAL              |                             |
|-------------------------|-----------------------------|
| Frequency               | 340 - 380 MHz               |
| Gain                    | 6.6 dBi                     |
| Polarisation            | Linear (Vertical)           |
| Beamwidth               | 173° (Az) x 35° (El) Approx |
| Cross Polar             | 20 dB Typ                   |
| VSWR                    | 2:1 Max <1.5 Typ            |
| Power Rating            | 150 W                       |
| Front to Back           | 12 dB Typ                   |
| MECHANICAL              |                             |
| Standard Finish         | Gloss White                 |
| Mass                    | 5 Kg (11 lbs)               |
| Temperature             | -20° to +50°C               |
| Wind Loading            | 44.6 Kg (98 lbs) @100mph    |
| MOUNTING OPTIONS        |                             |
| Kits Available          | N/A                         |
| See separate data sheet |                             |

ADDITIONAL NOTES

GA: 1572 OPTIONAL SPLITTER 0172A

European Antennas Limited trading as Cobham Antenna Systems, Microwave Antennas

European Antennas Limited has a policy of continuous development and stress that the information provided is a guide only and does not constitute an offer or contract or part thereof. Whilst every effort is made to ensure the accuracy of the information contained in this brochure, no responsibility can be accepted for any errors or omissions.