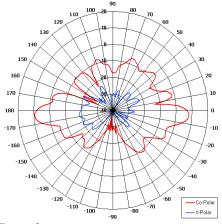

## The most important thing we build is trust

Designed for Security Applications

High Gain

Low Azimuth Ripple

Suitable for Outdoor Applications

Azimuth Pattern

Elevation Pattern

| ELECTRICAL       |                             |
|------------------|-----------------------------|
| Frequency        | 4.30 - 4.70 GHz             |
| Gain             | 8.2 dBi Typ                 |
| Polarisation     | Linear (Vertical)           |
| Beamwidth        | 360° (Az) x 12° (El) Approx |
| Cross Polar      | >25 dB Typ                  |
| VSWR             | 2:1 Max ,1.5:1 Typ          |
| Power Rating     | 50W                         |
| Electrical Tilt  | -3.5°                       |
| MECHANICAL       |                             |
| Standard Finish  | Gloss White                 |
| Mass             | 320g/0.7 lbs                |
| Temperature      | -40° to +60°C               |
| Wind Loading     | 3.2 Kg/7.0 lbs @ 100mph     |
| MOUNTING OPTIONS |                             |
| Kits Available   | MK4/A                       |
| Kits Available   |                             |