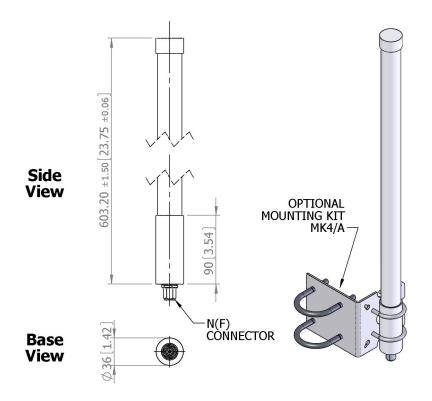

## The most important thing we build is trust

Designed for Security Applications

High Gain

Low Azimuth Ripple

Suitable for Outdoor Applications

Azimuth Pattern

Elevation Pattern

| ELECTRICAL       |                             |
|------------------|-----------------------------|
| Frequency        | 4.30 - 4.70 GHz             |
| Gain             | 8.2 dBi Typ                 |
| Polarisation     | Linear (Vertical)           |
| Beamwidth        | 360° (Az) x 12° (El) Approx |
| Cross Polar      | >25 dB Typ                  |
| VSWR             | 2:1 Max ,1.5:1 Typ          |
| Power Rating     | 50W                         |
| Electrical Tilt  | -3.5°                       |
| MECHANICAL       |                             |
| Standard Finish  | Gloss White                 |
| Mass             | 320g/0.7 lbs                |
| Temperature      | -40° to +60°C               |
| Wind Loading     | 3.2 Kg/7.0 lbs @ 100mph     |
| MOUNTING OPTIONS |                             |
| Kits Available   | MK4/A                       |
| Kits Available   |                             |