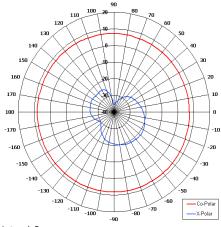

## The most important thing we build is trust

Designed for Security Applications

High Gain

Low Azimuth Ripple

Suitable for Outdoor Applications

Azimuth Pattern

Elevation Pattern

| ELECTRICAL       |                             |
|------------------|-----------------------------|
| Frequency        | 4.30 - 4.70 GHz             |
| Gain             | 8.2 dBi Typ                 |
| Polarisation     | Linear (Vertical)           |
| Beamwidth        | 360° (Az) x 12° (El) Approx |
| Cross Polar      | >25 dB Typ                  |
| VSWR             | 2:1 Max ,1.5:1 Typ          |
| Power Rating     | 50W                         |
| Electrical Tilt  | -3.5°                       |
| MECHANICAL       |                             |
| Standard Finish  | Gloss White                 |
| Mass             | 320g/0.7 lbs                |
| Temperature      | -40° to +60°C               |
| Wind Loading     | 3.2 Kg/7.0 lbs @ 100mph     |
| MOUNTING OPTIONS |                             |
| Kits Available   | MK4/A                       |
| Kits Available   |                             |