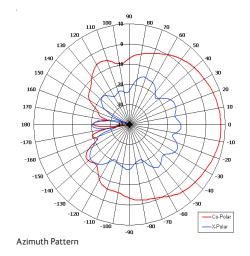

## The most important thing we build is trust

Designed for Security Application

Suitable for Body Worn Applications

Lightweight

Ground Plane Independent

Pattern - Directional

Elevation Pattern

| ELECTRICAL              |                            |
|-------------------------|----------------------------|
| Frequency               | 2.25 - 2.35 GHz            |
| Gain                    | 8.0 dBi Nom                |
| Polarisation            | Linear (Vertical)          |
| Beamwidth               | 84° (Az) x 66° (El) Approx |
| Cross Polar             | 15 dB Typ                  |
| VSWR                    | 1.67:1                     |
| Power Rating            | 10 W                       |
| Front to Back           | 15 dB Approx               |
| MECHANICAL              |                            |
| Standard Finish         | Matt Black                 |
| Mass                    | 41g (1.44 oz)              |
| Temperature             | -20° to +50°C              |
| Wind Loading            | N/A                        |
| MOUNTING OPTIONS        |                            |
| Kits Available          | N/A                        |
| See separate data sheet | S                          |