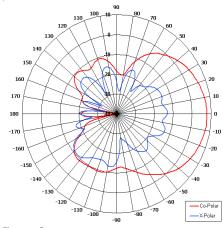

## The most important thing we build is trust

Designed for Security Application

Suitable for Body Worn Applications

Lightweight

Ground Plane Independent

Pattern - Directional

Elevation Pattern

| ELECTRICAL              |                            |
|-------------------------|----------------------------|
| Frequency               | 2.25 - 2.35 GHz            |
| Gain                    | 8.0 dBi Nom                |
| Polarisation            | Linear (Vertical)          |
| Beamwidth               | 84° (Az) x 66° (El) Approx |
| Cross Polar             | 15 dB Typ                  |
| VSWR                    | 1.67:1                     |
| Power Rating            | 10 W                       |
| Front to Back           | 15 dB Approx               |
| MECHANICAL              |                            |
| Standard Finish         | Matt Black                 |
| Mass                    | 41g (1.44 oz)              |
| Temperature             | -20° to +50°C              |
| Wind Loading            | N/A                        |
| MOUNTING OPTIONS        |                            |
| Kits Available          | N/A                        |
| See separate data sheet | S                          |