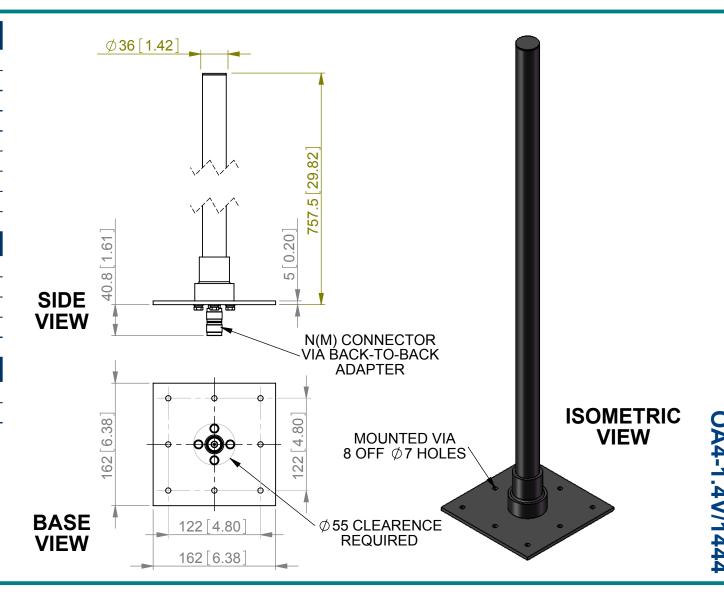

| MOUNTING OPTIONS |     |  |
|------------------|-----|--|
| KITS AVAILABLE:  | N/A |  |

GA: 1444-3 Issued: 271107 DIMENSIONS: mm [inches] M

European Antennas Ltd. has a policy of continuous developement and therefore stress that the data contained on this sheet should be used for guidance only.