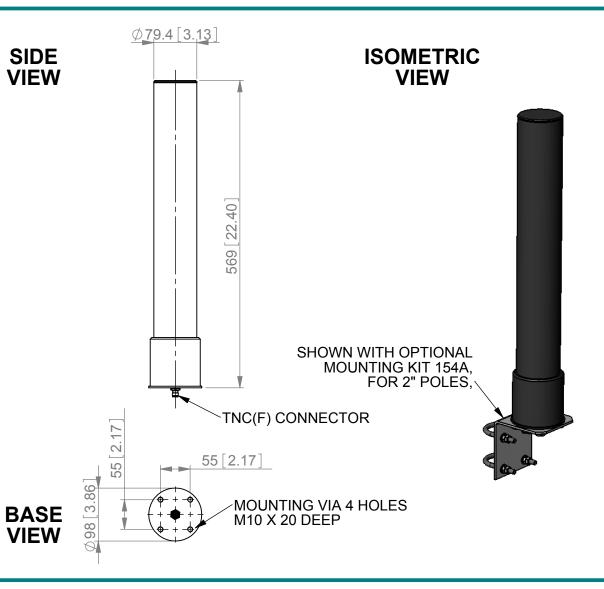

| MOUNTING OPTIONS         |      |  |
|--------------------------|------|--|
| KITS AVAILABLE:          | 154A |  |
| See Separate Data Sheets |      |  |

GA: 1579-1 Issued: 240908

DIMENSIONS: mm [inches]