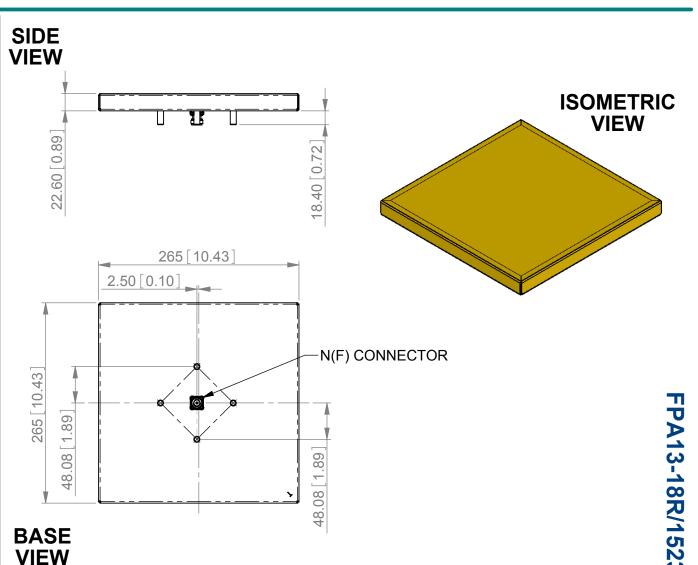

| MOUNTING OPTIONS  |        |  |
|-------------------|--------|--|
| KITS AVAILABLE:   | MK4/B  |  |
| See Separate Data | Sheets |  |

GA: 1523-1 Issued: 070508

DIMENSIONS: mm [inches]

MOUNTING OPTIONS

European Antennas Ltd. has a policy of continuous development and therefore stress that the data contained on this sheet should be used for guidance only.