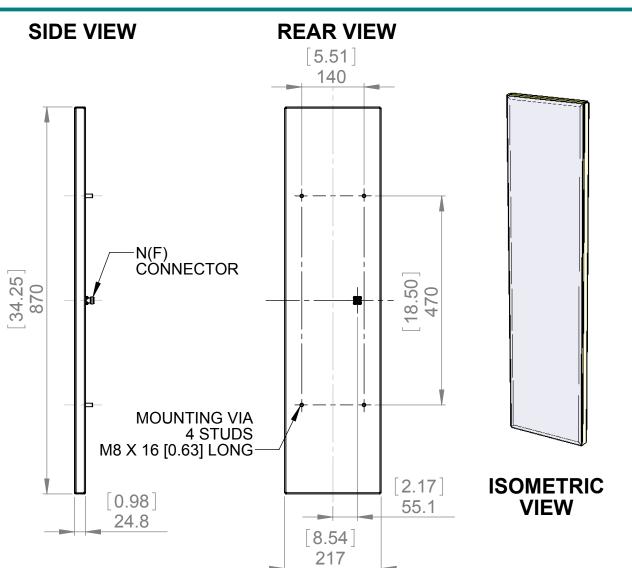

## **SECTOR ANTENNA** SA13-60-1.03V/1416

| ELECTRICAL       |                              |
|------------------|------------------------------|
| FREQUENCY:       | 1030 ± 25 MHz                |
| GAIN:            | 13.4 dBi                     |
| POLARISATION:    | Linear (Vertical)            |
| BEAMWIDTH:       | 76° (Az) x 18° (EI)          |
| CROSS POLAR:     | >20 dB                       |
| VSWR:            | <1.5:1                       |
| POWER RATING:    | 500 W @ 0.01% Duty           |
| FRONT TO BACK:   | >30 dB                       |
| ELECTRICAL TILT: | 12.3° UP                     |
| MECHANICAL       |                              |
| STANDARD FINISH: | Gloss White                  |
| MASS:            | 2.23 Kg / 4.9 lbs            |
| TEMPERATURE:     | –51° to +49°C                |
| WIND LOADING:    | 30.6 Kg / 67.4 lbs @ 100 mph |

## **MOUNTING OPTIONS**

KITS AVAILABLE:

See Separate Data Sheets

GA: 1416-2 Issued: <sup>7</sup>290108 DIMENSIONS: mm [inches] M

European Antennas Ltd. has a policy of continuous development and therefore stress that the data contained on this sheet should be used for guidance only.