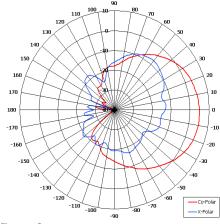

## The most important thing we build is trust

Designed for Security Application Suitable for Multiple Applications Right Hand Circular Polarised Rugged

Elevation Pattern

| 160 [6.30]<br>20<br>120 [4.72] | MOUNTED VIA 4 OFF<br>M5 THREADED INSERTS        |
|--------------------------------|-------------------------------------------------|
| 7.3 [5.91]                     | 0007                                            |
| SIDE VIEW 60 02.85             | 2 OFF SMA(M) WITH<br>INTEGRAL 5M RG58<br>CABLES |
| BASE VIEW GA: 1202             | CABLES                                          |

| ELECTRICAL      |                                |  |
|-----------------|--------------------------------|--|
| Frequency       | 1.895 - 1.990 GHz              |  |
| Gain            | 4.8 dBiC Nom                   |  |
| Polarisation    | 2x Right Hand Circular         |  |
| Beamwidth       | 62.5° (Az) x 53.3° (El) Approx |  |
| Axial Ratio     | 3.1 dB Typ                     |  |
| VSWR            | 2.0:1 Max                      |  |
| Power Rating    | 20 W                           |  |
| Front to Back   | >30 dB                         |  |
| MECHANICAL      |                                |  |
| Standard Finish | Matt Black                     |  |