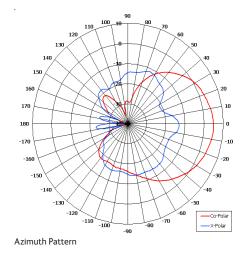

| ELECTRICAL      |                                |  |
|-----------------|--------------------------------|--|
| Frequency       | 1.895 - 1.990 GHz              |  |
| Gain            | 4.8 dBiC Nom                   |  |
| Polarisation    | 2x Right Hand Circular         |  |
| Beamwidth       | 62.5° (Az) x 53.3° (El) Approx |  |
| Axial Ratio     | 3.1 dB Typ                     |  |
| VSWR            | 2.0:1 Max                      |  |
| Power Rating    | 20 W                           |  |
| Front to Back   | >30 dB                         |  |
| MECHANICAL      |                                |  |
| Standard Finish | Matt Black                     |  |