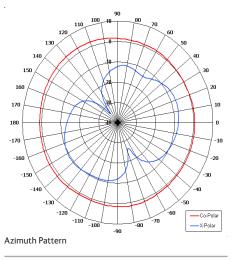

The copyright of antenna designs and images is copyright protected and owned by European Antennas Limited. ©European Antennas Limited

Elevation Pattern

| ELECTRICAL              |                             |
|-------------------------|-----------------------------|
| Frequency               | 2.20 - 2.40 GHz             |
| Gain                    | 2 dBi Nom                   |
| Polarisation            | Linear (Vertical)           |
| Beamwidth               | 360° (Az) x 80° (El) Approx |
| Cross Polar             | 15 dB Typ                   |
| VSWR                    | 2.0:1                       |
| Power Rating            | 5 W                         |
| Front to Back           | N/A                         |
| MECHANICAL              |                             |
| Standard Finish         | Matt black                  |
| Mass                    | 13g (0.5 oz)                |
| Temperature             | -20° to +50°C               |
| Wind Loading            | N/A                         |
| MOUNTING OPTIONS        |                             |
| Kits Available          | N/A                         |
| See separate data sheet | 5                           |