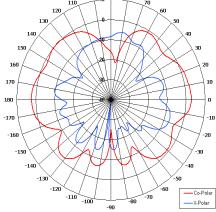

The copyright of antenna designs and images is copyright protected and owned by European Antennas Limited. ©European Antennas Limited

Elevation Pattern

| ELECTRICAL              |                             |
|-------------------------|-----------------------------|
| Frequency               | 2.20 - 2.40 GHz             |
| Gain                    | 2 dBi Nom                   |
| Polarisation            | Linear (Vertical)           |
| Beamwidth               | 360° (Az) x 80° (El) Approx |
| Cross Polar             | 15 dB Typ                   |
| VSWR                    | 2.0:1                       |
| Power Rating            | 5 W                         |
| Front to Back           | N/A                         |
| MECHANICAL              |                             |
| Standard Finish         | Matt black                  |
| Mass                    | 13g (0.5 oz)                |
| Temperature             | -20° to +50°C               |
| Wind Loading            | N/A                         |
| MOUNTING OPTIONS        |                             |
| Kits Available          | N/A                         |
| See separate data sheet | 5                           |