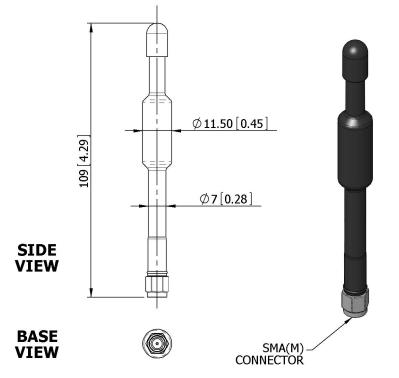

# SVD2-2300/1204

### Slim Omni Antenna

#### The most important thing we build is trust

Designed for Multiple Applications Suitable for Mobile Applications Compact Lightweight

Ground Plane Independent