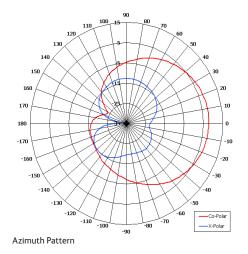

## The most important thing we build is trust

Designed for Commercial Applications

Suitable for DAS Applications

Low Profile

Rugged

Elevation Pattern

| ELECTRICAL              |                               |
|-------------------------|-------------------------------|
| Frequency               | 440 - 470 MHz                 |
| Gain                    | 8.4 dBi Nom                   |
| Polarisation            | Linear (Vertical)             |
| Beamwidth               | 73° (Az) x 65° (El) Approx    |
| Cross Polar             | 19 dB Min                     |
| VSWR                    | 1.5:1 Typ, 1.67:1 Worst Case  |
| Power Rating            | 10 W                          |
| Front to Back           | 22 dB min                     |
| MECHANICAL              |                               |
| Standard Finish         | Alocrom 1200 and white radome |
| Mass                    | 4.4 Kg (9.68 lbs)             |
| Temperature             | -20° to +50°C                 |
| Wind Loading            | 33 Kg (72 lbs) @ 100mph       |
| MOUNTING OPTIONS        |                               |
| Kits Available          | N/A                           |
| See separate data sheet | ts                            |
|                         |                               |