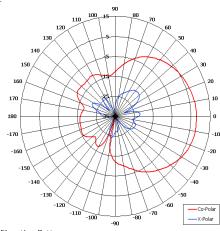

## The most important thing we build is trust

Designed for Commercial Applications

Suitable for DAS Applications

Low Profile

Rugged

Elevation Pattern

| ELECTRICAL              |                               |
|-------------------------|-------------------------------|
| Frequency               | 440 - 470 MHz                 |
| Gain                    | 8.4 dBi Nom                   |
| Polarisation            | Linear (Vertical)             |
| Beamwidth               | 73° (Az) x 65° (El) Approx    |
| Cross Polar             | 19 dB Min                     |
| VSWR                    | 1.5:1 Typ, 1.67:1 Worst Case  |
| Power Rating            | 10 W                          |
| Front to Back           | 22 dB min                     |
| MECHANICAL              |                               |
| Standard Finish         | Alocrom 1200 and white radome |
| Mass                    | 4.4 Kg (9.68 lbs)             |
| Temperature             | -20° to +50°C                 |
| Wind Loading            | 33 Kg (72 lbs) @ 100mph       |
| MOUNTING OPTIONS        |                               |
| Kits Available          | N/A                           |
| See separate data sheet | ts                            |
|                         |                               |