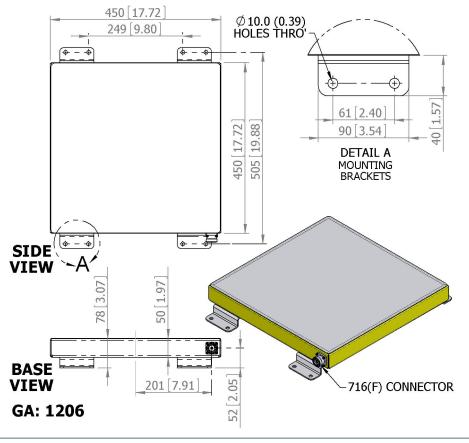

## The most important thing we build is trust

Designed for Commercial Applications

Suitable for DAS Applications

Low Profile

Rugged

Elevation Pattern

| ELECTRICAL              |                               |
|-------------------------|-------------------------------|
| Frequency               | 440 - 470 MHz                 |
| Gain                    | 8.4 dBi Nom                   |
| Polarisation            | Linear (Vertical)             |
| Beamwidth               | 73° (Az) x 65° (El) Approx    |
| Cross Polar             | 19 dB Min                     |
| VSWR                    | 1.5:1 Typ, 1.67:1 Worst Case  |
| Power Rating            | 10 W                          |
| Front to Back           | 22 dB min                     |
| MECHANICAL              |                               |
| Standard Finish         | Alocrom 1200 and white radome |
| Mass                    | 4.4 Kg (9.68 lbs)             |
| Temperature             | -20° to +50°C                 |
| Wind Loading            | 33 Kg (72 lbs) @ 100mph       |
| MOUNTING OPTIONS        |                               |
| Kits Available          | N/A                           |
| See separate data sheet | ts                            |
|                         |                               |